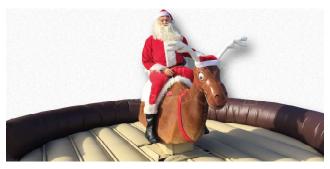

#### MECHANICAL RUDOLPH REINDEER

Everyone wants to ride with Rudolf to the Christmas Wonderland. Bring the Mechanical Rodeo Rudolf Reindeer and tons of smiles to your town these holidays. Great for ages 8 and up