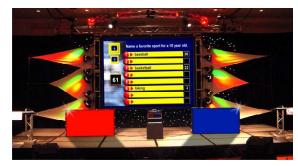

# GAME SHOW THEMES AND "THE GAME SHOW GUYS"

Game shows are the ultimate in party entertainment. From corporate team building programs to High school all-night Prom/ grad parties or college events and trade shows. game show mania will keep the participants and audience captive for the entire show. our game show host will entertain and excite your guests with amazing wit and breezy delivery. We have a wide range of trivia themes from which to choose, including, general trivia, sports, television sound clips and commercials, movie trivia and "name that tune" sound bytes. Either we supply the questions or you can supply questions specific to your company, business or the individual.

GAME SHOW MANIA

WHO WANTS TO BE A MILLIONAIRE?

JEOPARDY

HOLLYWOOD SQUARES

SURVIVOR TEAM CHALLENGE

WHEEL OF FORTUNE

CORPORATE, FAMILY OR KIDS FEUD

HAVE A BALL

DEAL OR NO DEAL

MINUTE TO WIN IT

COMPACT GAME SHOW

VISIT THEGAMESHOWGUYS.COM, POSTPROM.COM, HOWARDENTERTAINMENT.COM, ULTIMATEAMUSEMENTS.COM FOR MORE GAMES, FUN AND OTHER ACTIVITIES