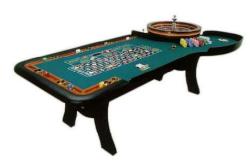

# CASINO TABLES. WHEELS AND SLOT MACHINES

Welcome to the excitement of Las Vegas, monte Carlo, and Atlantic city with a casino party. We have a variety of games including Blackjack, Multi-Action Blackjack, Craps, Roulette, Mini-Baccarat, Red Dog, Let-It-Ride, Caribbean Stud, Three Card Poker tables, Slot Machines, and Money Wheels. Our croupiers, dealers and pit boss' are professionally trained and dressed in tuxedo shirts and black ties just like the casinos. You can provide volunteer dealers (with the exception of craps) who we will train at no additional charge. Packages can be customized to meet your needs and budget.

### SINGLE AND DOUBLE ROULETTE TABLES

Place your bets! So many choices, so little time. Bet on black or red or odd or even or straight u on your favorite number with our single or double roulette tables. Each table includes, chips, rules signs, wheel and ball.