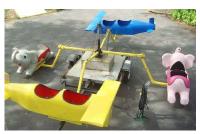

AIRPLANE & ELEPHANT RIDE

Up to 8 children at a time. Moves round and round and up and down Great for ages 3 - 9 or up to 70 lbs per rider

EXTREME IN LINE GUAD JUMPERS

Take flight as you jump and do flips on our Extreme Air Inline Quad Jumpers. Accomodates up to 4 participants at a time on individual jump pads. Includes inflatable pads, harnesses and staff.