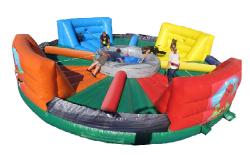

### INFLATABLE GAMES

**4 PLAYER EQUALIZER** 

A new twist to tug-of-war, An adaptation of the popular bungee run game that can have a football or basketball theme. Four contestants are connected by bungee cords and compete "back-to-back." Contestants try to score as many touchdowns or baskets as possible. while you are trying to score, so is your opponent, who happens to be on the other end of your bungee cord! Great for ages 8 and up

|        | Inflatable Obstacle Courses Ga   | mes                    |        |            |            |            |              |
|--------|----------------------------------|------------------------|--------|------------|------------|------------|--------------|
| 6      | VR Obstacle Course (A)           | 35'L x 18'W x 22'H 2   | 4      | 40"        | 78"        | 250        | 2/110v/20amp |
| 6      | VR Obstacle Attachment (B)       | 40'L x 12'W x 8'H 1    | 4      | 40"        | 78"        | 250        | 110v/20amp   |
| 6      | VR Obstacle Attachment ©         | 30'L x 12'W x 8'H 1    | 4      | 40"        | 78"        | 250        | 110v/20amp   |
| 6      | High Voltage Grinder/Warped Wa   |                        | 4      | 40"        | 78"        | 250        | 3/120v/20amp |
| 6      | Ninja Wall Warped Wall           | 18'L x 18'W x 16'H 2   | 2      | 40"        | 78"        | 250        | 2/120v/20amp |
| 6      | Criss Cross Collision Course     | 75'L x 18' W' x 8'H 1  | 2      | ANY        | ANY        | 250        | 110v/20amp   |
| 6      | 3-D Obstacle Course              | 35'L x 17'W x 9'H 1    | 2      | 40"        | 78"        | 250        | 110v/20amp   |
| 6      | "Big Baller" Wipeout Obstacle    | 39'L x 21'W x 12'H 2   | 1      | 40"        | 78"        | 250        | 2/110v/20amp |
| 6      | Boot Camp Challenge Obstacle     | 85'L x 12'W x 16'H 3   | 6      | 42"        | 78"        | 250        | 3/110v/20amp |
| -      | 1 0                              |                        | -      |            |            |            |              |
|        | Inflatable Obstacle Courses      |                        |        |            |            |            |              |
| 7      | Laser /Tag Arena or Space Maze   |                        | 6      | ANY        | N/A        | N/A        | 2/110v/15amp |
| 7      | Laser TagUFO Arena               | 40'L x 40'W x 12-19'H  | 2      | 8          | ANY        | N/A        | N/A20v/20amp |
| 7      | Haunted Maze                     | 27'Lx16'Wx16'H 2       | 2      | 40"        | 78"        | 250        | 2/120v/20amp |
| 7      | Corn Maze                        | 40'L x 35'W x 12'H 2   | 6      | N/A        | N/A        | N/A        | 2/120v/20amp |
|        | Inflatable Slide's and Competiti | ve Cames               |        |            |            |            |              |
| 8      | Double Lane Slide Fun House      | 30'Lx15'Wx19'H 3       | 4      | 40"        | 78"        | 250        | 3/120v/20amp |
| 8      | Double Lane Slide High Voltage   |                        | 4      | 40"        | 78"        | 250<br>250 | 3/120v/20amp |
| 8      | Giant Slide                      | 30'Lx17'Wx18'H 1       | 2      | 40"        | 78"        | 250<br>250 | 110v/20amp   |
| 8      | Hippo Chow Down                  | 30°Lx30°Wx6°H 2        | 4      | 40"        | 78''       | 250<br>250 | 2/110v/20amp |
| 8      | Giant Rock Wall                  | 25Lx25'Wx30'H 1        | 4      | 48"        | 78"        | 250<br>250 | 110v/20amp   |
| 8      | Velcro Jump/Slam 'N Stick        | 12'L x 12' W x 15'H 1  | 1      | 40"        | 78''       | 250<br>250 | 110v/20amp   |
| 8      | Gladiator Joust                  | 20'L x 18'W x 4'H 1    | 4      | 40<br>40'' | 78<br>78"  | 230        | 110v/20amp   |
| 8      | Triple Threat                    | 26'L x 19'W x 12'H 1   | 4<br>9 | ANY        | N/A        | 273<br>N/A | 110v/20amp   |
| 8<br>8 |                                  | 10°L x 10°W x 10°H 1   | 2      | 40"        | 78"        | 275        | -            |
| 0      | Bouncy Boxing                    |                        | 2      | 40         | /8         | 273        | 110v/20amp   |
|        | Inflatable Games                 |                        |        |            |            |            |              |
| 9      | Wacky 4 Player Equalizer         | 45'Lx45'Wx10'H 1       | 4      | 40"        | 78"        | 250        | 120v/20amp   |
| 9      | Human Foosball                   | 45'Lx24'Wx8'H 1        | 10     | ANY        | N/A        | N/A        | 110v/20amp   |
| 9      | Extreme Dodgeball                | 45'Lx24'Wx8'H 1        | 10     | ANY        | N/A        | N/A        | 110v/20amp   |
| 9      | Bungee Run (Two Lane)            | 30'L x 12'W x 9'H 1    | 2      | 48"        | 78"        | 250        | 110v/20amp   |
| 9      | Bungee Run (Three Lane)          | 30'L x 12'W x 9'H 1    | 2      | 48"        | 78"        | 250        | 110v/20amp   |
| 9      | Ladder Climb - Single            | 15'Lx8'Wx8'H 1         | 1      | ANY        | 78"        | 250        | 110v/20amp   |
| 9      | Human Bowling                    | 30'L x 8'W x 5'H 1     | 1      | 48"        | 72"        | 250        | 110v/20amp   |
| 9      | Inflatable Twister               | 17'L x 17' W x 4'H 1   | 8      | ANY        | 78"        | 250        | 110v/20amp   |
|        |                                  |                        |        |            |            |            | -            |
| 10     | Inflatable Games and Sport The   |                        | ſ      | 40"        | 701        | 275        | 120 /20      |
| 10     | Disney Frozen Play Center        | 1'Lx16'Wx7'H 1         | 6      | 40"        | 78"<br>78" | 275        | 120v/20amp   |
| 10     | Tugger The Tiger                 | 50'L x 10'W x 17'H 2   | 6      | 24"        | 78"<br>70" | 150        | 110v/20amp   |
| 10     | Wacky Fun Center - Children Pla  |                        | 8      | 24"        | 78"        | 150        | 110v/20amp   |
| 10     | Justice League Obstacle          | 22'Lx12'Wx12'H 1       | 2      | 24"        | 78"        | 150        | 110v/20amp   |
| 10     | Ball Crawl (Octagonal)           | 8'L x 8'W x 3'H 1      | 4      | 24"        | 78"        | 200        | 110v/20amp   |
| 10     | Sumo Wrestling                   | 13'L x 13'W x NA N/A   | 2      | 40"        | 78"        | 275        | 110v/20amp   |
| 10     | Inflatable Sumo Ring             | 30'L x 25'W x 3'H 1    | N/A    | N/A        | N/A        | N/A        | 110v/20amp   |
| 10     | Inflatable GaGa Ball Pit         | 30'L x 25'W x 3'H 1    | 6      | N/A        | N/A        | N/A        | 110v/20amp   |
| 10     | Toddler Play Area                | 30'L x 25'W x 3'H 1    | 8      | N/A        | N/A        | N/A        | 110v/20amp   |
| 10     | Skeeball/Dbl Electronic          | 15'L x 10'W x 10'H 1   | 2      | N/A        | N/A        | N/A        | 2/110v/20amp |
| 10     | Axe Throwing                     | 10'L x 8'W x 9'H 1     | 1      | N/A        | N/A        | N/A        | 110v/20amp   |
| 10     | Quarterback Attack/Dbl Elec.     | 15'L x 13'W x 12'H 1   | 2      | N/A        | N/A        | N/A        | /2110v/20amp |
| 10     | Football Throw                   | 12'L x 11' W x 14'H 1  | 1      | ANY        | N/A        | N/A        | 110v/20amp   |
| 10     | Football Kick                    | 14'L x 16'W x 16'H 1   | 1      | ANY        | N/A        | N/A        | 110v/20amp   |
| 10     | Sports Arena/Speed Pitch Radar   | · 12'L x 11'W x 13'H 1 | 1      | ANY        | N/A        | N/A        | 110v/20amp   |
| 10     | Batter Up Baseball               | 11'L x 11'W x 10'H 1   | 1      | ANY        | N/A        | N/A        | 110v/20amp   |
| N/S    | Ball Pit (Moonbounce type)       | 10'L x 10'W x 10'H 1   | 4      | 40"        | 78"        | 275        | 110v/20amp   |
|        |                                  |                        |        |            |            |            |              |