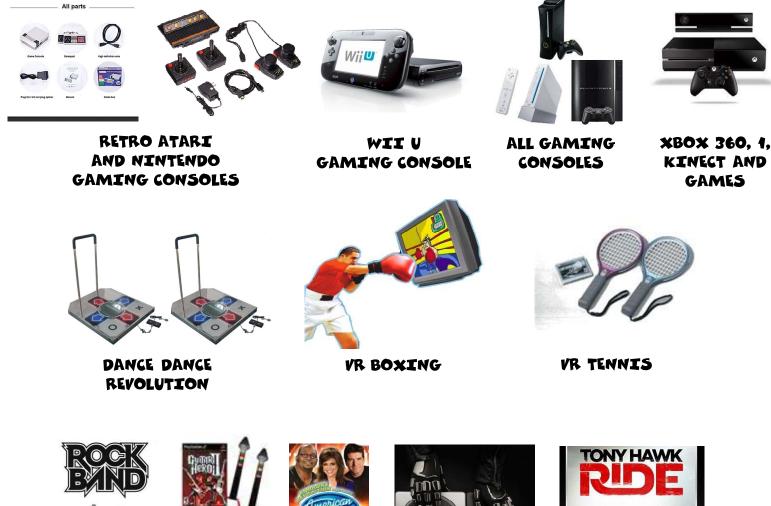

## MORE VIRTUAL REALITY GAMES

**VR HUNTING** 

**VR BASS FISHING** 

**VR BOWLING** 

All VR games include an LCD projector and large screen to get the whole crowd involved.

**ROCK BAND** 

GUITAR 1.

KARAOKE VIRTUAL 1, 2, 3, 4 2 AND 3 OR DEEJAY HERO 1 SKATEBOARDING BAND HERO IDOL AND ? W/MIC CORPORATE EVENTS, FUNDRAISERS, HOLIDAY PARTIES. SCHOOL EVENTS, BIRTHDAY PARTIES, TRADESHOWS, CONVENTIONS, VENDOR SHOW