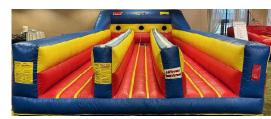

BUNGEE RUN - 2 LANE

boing! Test your speed against your opponent's while strapped into a body harness attached to a bungee cord! See how far you can put your baton before the bungee cord springs you backward Great for ages 8 and up

BUNGEE RUN - 3 LANE

boing! Test your speed against your opponent's while strapped into a body harness attached to a bungee cord! See how far you can put your baton before the bungee cord springs you backward Great for ages 8 and up

|        | Inflatable Obstacle Courses Ga   | mes                    |        |            |            |            |              |
|--------|----------------------------------|------------------------|--------|------------|------------|------------|--------------|
| 6      | VR Obstacle Course (A)           | 35'L x 18'W x 22'H 2   | 4      | 40"        | 78"        | 250        | 2/110v/20amp |
| 6      | VR Obstacle Attachment (B)       | 40'L x 12'W x 8'H 1    | 4      | 40"        | 78"        | 250        | 110v/20amp   |
| 6      | VR Obstacle Attachment ©         | 30'L x 12'W x 8'H 1    | 4      | 40"        | 78"        | 250        | 110v/20amp   |
| 6      | High Voltage Grinder/Warped Wa   |                        | 4      | 40"        | 78"        | 250        | 3/120v/20amp |
| 6      | Ninja Wall Warped Wall           | 18'L x 18'W x 16'H 2   | 2      | 40"        | 78"        | 250        | 2/120v/20amp |
| 6      | Criss Cross Collision Course     | 75'L x 18' W' x 8'H 1  | 2      | ANY        | ANY        | 250        | 110v/20amp   |
| 6      | 3-D Obstacle Course              | 35'L x 17'W x 9'H 1    | 2      | 40"        | 78"        | 250        | 110v/20amp   |
| 6      | "Big Baller" Wipeout Obstacle    | 39'L x 21'W x 12'H 2   | 1      | 40"        | 78"        | 250        | 2/110v/20amp |
| 6      | Boot Camp Challenge Obstacle     | 85'L x 12'W x 16'H 3   | 6      | 42"        | 78"        | 250        | 3/110v/20amp |
| -      | 1 0                              |                        | -      |            |            |            |              |
|        | Inflatable Obstacle Courses      |                        |        |            |            |            |              |
| 7      | Laser /Tag Arena or Space Maze   |                        | 6      | ANY        | N/A        | N/A        | 2/110v/15amp |
| 7      | Laser TagUFO Arena               | 40'L x 40'W x 12-19'H  | 2      | 8          | ANY        | N/A        | N/A20v/20amp |
| 7      | Haunted Maze                     | 27'Lx16'Wx16'H 2       | 2      | 40"        | 78"        | 250        | 2/120v/20amp |
| 7      | Corn Maze                        | 40'L x 35'W x 12'H 2   | 6      | N/A        | N/A        | N/A        | 2/120v/20amp |
|        | Inflatable Slide's and Competiti | ve Cames               |        |            |            |            |              |
| 8      | Double Lane Slide Fun House      | 30'Lx15'Wx19'H 3       | 4      | 40"        | 78"        | 250        | 3/120v/20amp |
| 8      | Double Lane Slide High Voltage   |                        | 4      | 40"        | 78"        | 250<br>250 | 3/120v/20amp |
| 8      | Giant Slide                      | 30'Lx17'Wx18'H 1       | 2      | 40"        | 78"        | 250<br>250 | 110v/20amp   |
| 8      | Hippo Chow Down                  | 30°Lx30°Wx6°H 2        | 4      | 40"        | 78''       | 250<br>250 | 2/110v/20amp |
| 8      | Giant Rock Wall                  | 25Lx25'Wx30'H 1        | 4      | 48"        | 78"        | 250<br>250 | 110v/20amp   |
| 8      | Velcro Jump/Slam 'N Stick        | 12'L x 12' W x 15'H 1  | 1      | 40"        | 78''       | 250<br>250 | 110v/20amp   |
| 8      | Gladiator Joust                  | 20'L x 18'W x 4'H 1    | 4      | 40<br>40'' | 78<br>78"  | 230        | 110v/20amp   |
| 8      | Triple Threat                    | 26'L x 19'W x 12'H 1   | 4<br>9 | ANY        | N/A        | 273<br>N/A | 110v/20amp   |
| 8<br>8 |                                  | 10°L x 10°W x 10°H 1   | 2      | 40"        | 78"        | 275        | -            |
| 0      | Bouncy Boxing                    |                        | 2      | 40         | /8         | 273        | 110v/20amp   |
|        | Inflatable Games                 |                        |        |            |            |            |              |
| 9      | Wacky 4 Player Equalizer         | 45'Lx45'Wx10'H 1       | 4      | 40"        | 78"        | 250        | 120v/20amp   |
| 9      | Human Foosball                   | 45'Lx24'Wx8'H 1        | 10     | ANY        | N/A        | N/A        | 110v/20amp   |
| 9      | Extreme Dodgeball                | 45'Lx24'Wx8'H 1        | 10     | ANY        | N/A        | N/A        | 110v/20amp   |
| 9      | Bungee Run (Two Lane)            | 30'L x 12'W x 9'H 1    | 2      | 48"        | 78"        | 250        | 110v/20amp   |
| 9      | Bungee Run (Three Lane)          | 30'L x 12'W x 9'H 1    | 2      | 48"        | 78"        | 250        | 110v/20amp   |
| 9      | Ladder Climb - Single            | 15'Lx8'Wx8'H 1         | 1      | ANY        | 78"        | 250        | 110v/20amp   |
| 9      | Human Bowling                    | 30'L x 8'W x 5'H 1     | 1      | 48"        | 72"        | 250        | 110v/20amp   |
| 9      | Inflatable Twister               | 17'L x 17' W x 4'H 1   | 8      | ANY        | 78"        | 250        | 110v/20amp   |
|        |                                  |                        |        |            |            |            | -            |
| 10     | Inflatable Games and Sport The   |                        | ſ      | 40"        | 701        | 275        | 120 /20      |
| 10     | Disney Frozen Play Center        | 1'Lx16'Wx7'H 1         | 6      | 40"        | 78"<br>78" | 275        | 120v/20amp   |
| 10     | Tugger The Tiger                 | 50'L x 10'W x 17'H 2   | 6      | 24"        | 78"<br>70" | 150        | 110v/20amp   |
| 10     | Wacky Fun Center - Children Pla  |                        | 8      | 24"        | 78"        | 150        | 110v/20amp   |
| 10     | Justice League Obstacle          | 22'Lx12'Wx12'H 1       | 2      | 24"        | 78"        | 150        | 110v/20amp   |
| 10     | Ball Crawl (Octagonal)           | 8'L x 8'W x 3'H 1      | 4      | 24"        | 78"        | 200        | 110v/20amp   |
| 10     | Sumo Wrestling                   | 13'L x 13'W x NA N/A   | 2      | 40"        | 78"        | 275        | 110v/20amp   |
| 10     | Inflatable Sumo Ring             | 30'L x 25'W x 3'H 1    | N/A    | N/A        | N/A        | N/A        | 110v/20amp   |
| 10     | Inflatable GaGa Ball Pit         | 30'L x 25'W x 3'H 1    | 6      | N/A        | N/A        | N/A        | 110v/20amp   |
| 10     | Toddler Play Area                | 30'L x 25'W x 3'H 1    | 8      | N/A        | N/A        | N/A        | 110v/20amp   |
| 10     | Skeeball/Dbl Electronic          | 15'L x 10'W x 10'H 1   | 2      | N/A        | N/A        | N/A        | 2/110v/20amp |
| 10     | Axe Throwing                     | 10'L x 8'W x 9'H 1     | 1      | N/A        | N/A        | N/A        | 110v/20amp   |
| 10     | Quarterback Attack/Dbl Elec.     | 15'L x 13'W x 12'H 1   | 2      | N/A        | N/A        | N/A        | /2110v/20amp |
| 10     | Football Throw                   | 12'L x 11' W x 14'H 1  | 1      | ANY        | N/A        | N/A        | 110v/20amp   |
| 10     | Football Kick                    | 14'L x 16'W x 16'H 1   | 1      | ANY        | N/A        | N/A        | 110v/20amp   |
| 10     | Sports Arena/Speed Pitch Radar   | · 12'L x 11'W x 13'H 1 | 1      | ANY        | N/A        | N/A        | 110v/20amp   |
| 10     | Batter Up Baseball               | 11'L x 11'W x 10'H 1   | 1      | ANY        | N/A        | N/A        | 110v/20amp   |
| N/S    | Ball Pit (Moonbounce type)       | 10'L x 10'W x 10'H 1   | 4      | 40"        | 78"        | 275        | 110v/20amp   |
|        |                                  |                        |        |            |            |            |              |