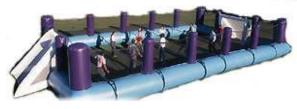

HUMAN FOOSBALL AND OR EXTREME DODGEBALL

Allows 12 people to experience the action of the popular tabletop game. tall netted walls keep the ball in play and the grid keeps everyone restricted to his/her zone. This unit also adapts to a hockey and soccer and dodge ball arena as well. Great for ages 6 and up

|        | Inflatable Obstacle Courses Ga   | mes                    |        |            |            |            |              |
|--------|----------------------------------|------------------------|--------|------------|------------|------------|--------------|
| 6      | VR Obstacle Course (A)           | 35'L x 18'W x 22'H 2   | 4      | 40"        | 78"        | 250        | 2/110v/20amp |
| 6      | VR Obstacle Attachment (B)       | 40'L x 12'W x 8'H 1    | 4      | 40"        | 78"        | 250        | 110v/20amp   |
| 6      | VR Obstacle Attachment ©         | 30'L x 12'W x 8'H 1    | 4      | 40"        | 78"        | 250        | 110v/20amp   |
| 6      | High Voltage Grinder/Warped Wa   |                        | 4      | 40"        | 78"        | 250        | 3/120v/20amp |
| 6      | Ninja Wall Warped Wall           | 18'L x 18'W x 16'H 2   | 2      | 40"        | 78"        | 250        | 2/120v/20amp |
| 6      | Criss Cross Collision Course     | 75'L x 18' W' x 8'H 1  | 2      | ANY        | ANY        | 250        | 110v/20amp   |
| 6      | 3-D Obstacle Course              | 35'L x 17'W x 9'H 1    | 2      | 40"        | 78"        | 250        | 110v/20amp   |
| 6      | "Big Baller" Wipeout Obstacle    | 39'L x 21'W x 12'H 2   | 1      | 40"        | 78"        | 250        | 2/110v/20amp |
| 6      | Boot Camp Challenge Obstacle     | 85'L x 12'W x 16'H 3   | 6      | 42"        | 78"        | 250        | 3/110v/20amp |
| -      | 1 0                              |                        | -      |            |            |            |              |
|        | Inflatable Obstacle Courses      |                        |        |            |            |            |              |
| 7      | Laser /Tag Arena or Space Maze   |                        | 6      | ANY        | N/A        | N/A        | 2/110v/15amp |
| 7      | Laser TagUFO Arena               | 40'L x 40'W x 12-19'H  | 2      | 8          | ANY        | N/A        | N/A20v/20amp |
| 7      | Haunted Maze                     | 27'Lx16'Wx16'H 2       | 2      | 40"        | 78"        | 250        | 2/120v/20amp |
| 7      | Corn Maze                        | 40'L x 35'W x 12'H 2   | 6      | N/A        | N/A        | N/A        | 2/120v/20amp |
|        | Inflatable Slide's and Competiti | ve Cames               |        |            |            |            |              |
| 8      | Double Lane Slide Fun House      | 30'Lx15'Wx19'H 3       | 4      | 40"        | 78"        | 250        | 3/120v/20amp |
| 8      | Double Lane Slide High Voltage   |                        | 4      | 40"        | 78"        | 250<br>250 | 3/120v/20amp |
| 8      | Giant Slide                      | 30'Lx17'Wx18'H 1       | 2      | 40"        | 78"        | 250<br>250 | 110v/20amp   |
| 8      | Hippo Chow Down                  | 30°Lx30°Wx6°H 2        | 4      | 40"        | 78''       | 250<br>250 | 2/110v/20amp |
| 8      | Giant Rock Wall                  | 25Lx25'Wx30'H 1        | 4      | 48"        | 78"        | 250<br>250 | 110v/20amp   |
| 8      | Velcro Jump/Slam 'N Stick        | 12'L x 12' W x 15'H 1  | 1      | 40"        | 78''       | 250<br>250 | 110v/20amp   |
| 8      | Gladiator Joust                  | 20'L x 18'W x 4'H 1    | 4      | 40<br>40'' | 78<br>78"  | 230        | 110v/20amp   |
| 8      | Triple Threat                    | 26'L x 19'W x 12'H 1   | 4<br>9 | ANY        | N/A        | 273<br>N/A | 110v/20amp   |
| 8<br>8 |                                  | 10°L x 10°W x 10°H 1   | 2      | 40"        | 78"        | 275        | -            |
| 0      | Bouncy Boxing                    |                        | 2      | 40         | /8         | 273        | 110v/20amp   |
|        | Inflatable Games                 |                        |        |            |            |            |              |
| 9      | Wacky 4 Player Equalizer         | 45'Lx45'Wx10'H 1       | 4      | 40"        | 78"        | 250        | 120v/20amp   |
| 9      | Human Foosball                   | 45'Lx24'Wx8'H 1        | 10     | ANY        | N/A        | N/A        | 110v/20amp   |
| 9      | Extreme Dodgeball                | 45'Lx24'Wx8'H 1        | 10     | ANY        | N/A        | N/A        | 110v/20amp   |
| 9      | Bungee Run (Two Lane)            | 30'L x 12'W x 9'H 1    | 2      | 48"        | 78"        | 250        | 110v/20amp   |
| 9      | Bungee Run (Three Lane)          | 30'L x 12'W x 9'H 1    | 2      | 48"        | 78"        | 250        | 110v/20amp   |
| 9      | Ladder Climb - Single            | 15'Lx8'Wx8'H 1         | 1      | ANY        | 78"        | 250        | 110v/20amp   |
| 9      | Human Bowling                    | 30'L x 8'W x 5'H 1     | 1      | 48"        | 72"        | 250        | 110v/20amp   |
| 9      | Inflatable Twister               | 17'L x 17' W x 4'H 1   | 8      | ANY        | 78"        | 250        | 110v/20amp   |
|        |                                  |                        |        |            |            |            | -            |
| 10     | Inflatable Games and Sport The   |                        | ſ      | 40"        | 701        | 275        | 120 /20      |
| 10     | Disney Frozen Play Center        | 1'Lx16'Wx7'H 1         | 6      | 40"        | 78"<br>78" | 275        | 120v/20amp   |
| 10     | Tugger The Tiger                 | 50'L x 10'W x 17'H 2   | 6      | 24"        | 78"<br>70" | 150        | 110v/20amp   |
| 10     | Wacky Fun Center - Children Pla  |                        | 8      | 24"        | 78"        | 150        | 110v/20amp   |
| 10     | Justice League Obstacle          | 22'Lx12'Wx12'H 1       | 2      | 24"        | 78"        | 150        | 110v/20amp   |
| 10     | Ball Crawl (Octagonal)           | 8'L x 8'W x 3'H 1      | 4      | 24"        | 78"        | 200        | 110v/20amp   |
| 10     | Sumo Wrestling                   | 13'L x 13'W x NA N/A   | 2      | 40"        | 78"        | 275        | 110v/20amp   |
| 10     | Inflatable Sumo Ring             | 30'L x 25'W x 3'H 1    | N/A    | N/A        | N/A        | N/A        | 110v/20amp   |
| 10     | Inflatable GaGa Ball Pit         | 30'L x 25'W x 3'H 1    | 6      | N/A        | N/A        | N/A        | 110v/20amp   |
| 10     | Toddler Play Area                | 30'L x 25'W x 3'H 1    | 8      | N/A        | N/A        | N/A        | 110v/20amp   |
| 10     | Skeeball/Dbl Electronic          | 15'L x 10'W x 10'H 1   | 2      | N/A        | N/A        | N/A        | 2/110v/20amp |
| 10     | Axe Throwing                     | 10'L x 8'W x 9'H 1     | 1      | N/A        | N/A        | N/A        | 110v/20amp   |
| 10     | Quarterback Attack/Dbl Elec.     | 15'L x 13'W x 12'H 1   | 2      | N/A        | N/A        | N/A        | /2110v/20amp |
| 10     | Football Throw                   | 12'L x 11' W x 14'H 1  | 1      | ANY        | N/A        | N/A        | 110v/20amp   |
| 10     | Football Kick                    | 14'L x 16'W x 16'H 1   | 1      | ANY        | N/A        | N/A        | 110v/20amp   |
| 10     | Sports Arena/Speed Pitch Radar   | · 12'L x 11'W x 13'H 1 | 1      | ANY        | N/A        | N/A        | 110v/20amp   |
| 10     | Batter Up Baseball               | 11'L x 11'W x 10'H 1   | 1      | ANY        | N/A        | N/A        | 110v/20amp   |
| N/S    | Ball Pit (Moonbounce type)       | 10'L x 10'W x 10'H 1   | 4      | 40"        | 78"        | 275        | 110v/20amp   |
|        |                                  |                        |        |            |            |            |              |