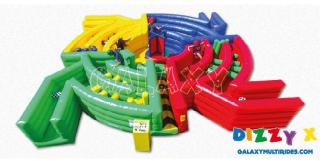

### THE LOG SLAMMER

Can you survive the Log Slammer?! Four of you are trapped floating in the swamp on tree stumps trying to avoid the swinging log stumps. Do you jump or do you duck?

Four players get a pre designated color and they take their place on the Dizzy Disc, a multi colored carousel. The participants are spun around until they are dizzy, then the race starts and the first person to find their way to the end of their colored obstacle course section wins! Dizzy X is fun for all for ages! The control console includes variable speed control.