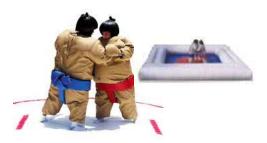

WACKY FUN CENTER -CHILDREN PLAY AREA Great for ages 3 - 12

**BALL CRAWL** Great for ages 2 - 8

AXE THROWING

SUMO WRESTLING & RING

Great for ages 13 and up

ELECTRONIC DOUBLE GUARTERBACK ATTACK

SPORT ARENA -FOOTBALL