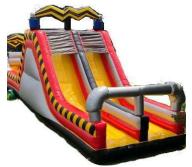

#### HIGH VOLTAGE GRINDER W/WARPED WALL

This unit truly puts a whole new "spin" on inflatable obstacle courses! The Grinder features 3 giant grinding turnstyles that manually spin in opposite directions to squeeze and push back your opponent. Whoever is able to sprint up the warped wall and ring the cowbell first wins!

Great for ages 6 and up

|        | Inflatable Obstacle Courses Ga   | mes                    |        |            |            |            |              |
|--------|----------------------------------|------------------------|--------|------------|------------|------------|--------------|
| 6      | VR Obstacle Course (A)           | 35'L x 18'W x 22'H 2   | 4      | 40"        | 78"        | 250        | 2/110v/20amp |
| 6      | VR Obstacle Attachment (B)       | 40'L x 12'W x 8'H 1    | 4      | 40"        | 78"        | 250        | 110v/20amp   |
| 6      | VR Obstacle Attachment ©         | 30'L x 12'W x 8'H 1    | 4      | 40"        | 78"        | 250        | 110v/20amp   |
| 6      | High Voltage Grinder/Warped Wa   |                        | 4      | 40"        | 78"        | 250        | 3/120v/20amp |
| 6      | Ninja Wall Warped Wall           | 18'L x 18'W x 16'H 2   | 2      | 40"        | 78"        | 250        | 2/120v/20amp |
| 6      | Criss Cross Collision Course     | 75'L x 18' W' x 8'H 1  | 2      | ANY        | ANY        | 250        | 110v/20amp   |
| 6      | 3-D Obstacle Course              | 35'L x 17'W x 9'H 1    | 2      | 40"        | 78"        | 250        | 110v/20amp   |
| 6      | "Big Baller" Wipeout Obstacle    | 39'L x 21'W x 12'H 2   | 1      | 40"        | 78"        | 250        | 2/110v/20amp |
| 6      | Boot Camp Challenge Obstacle     | 85'L x 12'W x 16'H 3   | 6      | 42"        | 78"        | 250        | 3/110v/20amp |
| -      | 1 0                              |                        | -      |            |            |            |              |
|        | Inflatable Obstacle Courses      |                        |        |            |            |            |              |
| 7      | Laser /Tag Arena or Space Maze   |                        | 6      | ANY        | N/A        | N/A        | 2/110v/15amp |
| 7      | Laser TagUFO Arena               | 40'L x 40'W x 12-19'H  | 2      | 8          | ANY        | N/A        | N/A20v/20amp |
| 7      | Haunted Maze                     | 27'Lx16'Wx16'H 2       | 2      | 40"        | 78"        | 250        | 2/120v/20amp |
| 7      | Corn Maze                        | 40'L x 35'W x 12'H 2   | 6      | N/A        | N/A        | N/A        | 2/120v/20amp |
|        | Inflatable Slide's and Competiti | ve Cames               |        |            |            |            |              |
| 8      | Double Lane Slide Fun House      | 30'Lx15'Wx19'H 3       | 4      | 40"        | 78"        | 250        | 3/120v/20amp |
| 8      | Double Lane Slide High Voltage   |                        | 4      | 40"        | 78"        | 250<br>250 | 3/120v/20amp |
| 8      | Giant Slide                      | 30'Lx17'Wx18'H 1       | 2      | 40"        | 78"        | 250<br>250 | 110v/20amp   |
| 8      | Hippo Chow Down                  | 30°Lx30°Wx6°H 2        | 4      | 40"        | 78''       | 250<br>250 | 2/110v/20amp |
| 8      | Giant Rock Wall                  | 25Lx25'Wx30'H 1        | 4      | 48"        | 78"        | 250<br>250 | 110v/20amp   |
| 8      | Velcro Jump/Slam 'N Stick        | 12'L x 12' W x 15'H 1  | 1      | 40"        | 78''       | 250<br>250 | 110v/20amp   |
| 8      | Gladiator Joust                  | 20'L x 18'W x 4'H 1    | 4      | 40<br>40'' | 78<br>78"  | 230        | 110v/20amp   |
| 8      | Triple Threat                    | 26'L x 19'W x 12'H 1   | 4<br>9 | ANY        | N/A        | 273<br>N/A | 110v/20amp   |
| 8<br>8 |                                  | 10°L x 10°W x 10°H 1   | 2      | 40"        | 78"        | 275        | -            |
| 0      | Bouncy Boxing                    |                        | 2      | 40         | /8         | 273        | 110v/20amp   |
|        | Inflatable Games                 |                        |        |            |            |            |              |
| 9      | Wacky 4 Player Equalizer         | 45'Lx45'Wx10'H 1       | 4      | 40"        | 78"        | 250        | 120v/20amp   |
| 9      | Human Foosball                   | 45'Lx24'Wx8'H 1        | 10     | ANY        | N/A        | N/A        | 110v/20amp   |
| 9      | Extreme Dodgeball                | 45'Lx24'Wx8'H 1        | 10     | ANY        | N/A        | N/A        | 110v/20amp   |
| 9      | Bungee Run (Two Lane)            | 30'L x 12'W x 9'H 1    | 2      | 48"        | 78"        | 250        | 110v/20amp   |
| 9      | Bungee Run (Three Lane)          | 30'L x 12'W x 9'H 1    | 2      | 48"        | 78"        | 250        | 110v/20amp   |
| 9      | Ladder Climb - Single            | 15'Lx8'Wx8'H 1         | 1      | ANY        | 78"        | 250        | 110v/20amp   |
| 9      | Human Bowling                    | 30'L x 8'W x 5'H 1     | 1      | 48"        | 72"        | 250        | 110v/20amp   |
| 9      | Inflatable Twister               | 17'L x 17' W x 4'H 1   | 8      | ANY        | 78"        | 250        | 110v/20amp   |
|        |                                  |                        |        |            |            |            | -            |
| 10     | Inflatable Games and Sport The   |                        | ſ      | 40"        | 701        | 275        | 120 /20      |
| 10     | Disney Frozen Play Center        | 1'Lx16'Wx7'H 1         | 6      | 40"        | 78"<br>78" | 275        | 120v/20amp   |
| 10     | Tugger The Tiger                 | 50'L x 10'W x 17'H 2   | 6      | 24"        | 78"<br>70" | 150        | 110v/20amp   |
| 10     | Wacky Fun Center - Children Pla  |                        | 8      | 24"        | 78"        | 150        | 110v/20amp   |
| 10     | Justice League Obstacle          | 22'Lx12'Wx12'H 1       | 2      | 24"        | 78"        | 150        | 110v/20amp   |
| 10     | Ball Crawl (Octagonal)           | 8'L x 8'W x 3'H 1      | 4      | 24"        | 78"        | 200        | 110v/20amp   |
| 10     | Sumo Wrestling                   | 13'L x 13'W x NA N/A   | 2      | 40"        | 78"        | 275        | 110v/20amp   |
| 10     | Inflatable Sumo Ring             | 30'L x 25'W x 3'H 1    | N/A    | N/A        | N/A        | N/A        | 110v/20amp   |
| 10     | Inflatable GaGa Ball Pit         | 30'L x 25'W x 3'H 1    | 6      | N/A        | N/A        | N/A        | 110v/20amp   |
| 10     | Toddler Play Area                | 30'L x 25'W x 3'H 1    | 8      | N/A        | N/A        | N/A        | 110v/20amp   |
| 10     | Skeeball/Dbl Electronic          | 15'L x 10'W x 10'H 1   | 2      | N/A        | N/A        | N/A        | 2/110v/20amp |
| 10     | Axe Throwing                     | 10'L x 8'W x 9'H 1     | 1      | N/A        | N/A        | N/A        | 110v/20amp   |
| 10     | Quarterback Attack/Dbl Elec.     | 15'L x 13'W x 12'H 1   | 2      | N/A        | N/A        | N/A        | /2110v/20amp |
| 10     | Football Throw                   | 12'L x 11' W x 14'H 1  | 1      | ANY        | N/A        | N/A        | 110v/20amp   |
| 10     | Football Kick                    | 14'L x 16'W x 16'H 1   | 1      | ANY        | N/A        | N/A        | 110v/20amp   |
| 10     | Sports Arena/Speed Pitch Radar   | · 12'L x 11'W x 13'H 1 | 1      | ANY        | N/A        | N/A        | 110v/20amp   |
| 10     | Batter Up Baseball               | 11'L x 11'W x 10'H 1   | 1      | ANY        | N/A        | N/A        | 110v/20amp   |
| N/S    | Ball Pit (Moonbounce type)       | 10'L x 10'W x 10'H 1   | 4      | 40"        | 78"        | 275        | 110v/20amp   |
|        |                                  |                        |        |            |            |            |              |