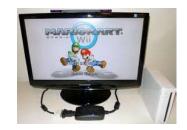

All VR games include an LCD projector and large screen or Plasma T.V. to get the whole crowd involved.

**VR GIANT PROJECTION GAMING** 

Any gaming system can be set up, viewed and played with any quantity or players. Wii bowling alley is shown above.

VR OCULUS GAMING

Any gaming system can be set up, viewed and played with any quantity or players. Wii bowling alley is shown above.

LIKE US ON FACEBOOK @ULTIMATEAMUSEMENTS FOLLOW US ON TWITTER @ULTIMATEAMUSE

#### LED Equipment and Lounge Furniture

|     | LED Equipment and Ebunge I u      | i intui c          |     |             |     |     |     |              |
|-----|-----------------------------------|--------------------|-----|-------------|-----|-----|-----|--------------|
| 20  | LED Cerpintine Bench              | 5'L x 1'W x 2'H    | N/A | 3           | N/A | N/A | N/A | N/A          |
| 20  | LED Cube                          | 1'L x 1'W x 2'H    | N/A | 1           | N/A | N/A | N/A | N/A          |
| 20  | LED Rectangular Bench             | 5'L x 1'W x 2'H    | N/A | 3           | N/A | N/A | N/A | N/A          |
| 20  | LED Cocktail Chairs               | 2'L x 2'W x 5'H    | N/A | 1           | N/A | N/A | N/A | N/A          |
| 20  | LED Cocktail Table                | 2'L x 2'W x 5'H    | N/A | 1           | N/A | N/A | N/A | N/A          |
| 20  | LED Glow Bar                      | 8'L x 2'W x 4'H    | N/A | N/A         | ANY | N/A | N/A | Batteries    |
| 20  | Mega Bar Uplighing                | 22"L x 2.5W x 4"H  | N/A | N/A         | N/A | N/A | N/A | 110v/15amp   |
| 20  | LED Sofa, Chairs & Table          | 4-8"L x 3W x 3"H   | N/A | N/A         | N/A | N/A | N/A | N/A          |
| 20  | LED Bar                           | 8'L x 6'W x 6'H    | N/A | N/A         | N/A | N/A | N/A | 110v/15amp   |
| 20  | White Leather High Back Couch     | 5'Lx2'Wx5'H        | N/A | 3-Jan       | N/A | N/A | N/A | N/A          |
| 20  | White Coffee Table                | 2'L x 1'W x 2'H    | N/A | N/A         | N/A | N/A | N/A | N/A          |
| 20  | White Cubbies                     | 4'L x 1'W x 4'H    | N/A | 16-32 pairs | N/A | N/A | N/A | N/A          |
|     | Virtual Reality                   |                    |     |             |     |     |     |              |
| 21  | Virtual Reality Baseball          | 8'L x 6'W x 6'H    | N/A | 1           | N/A | N/A | N/A | 110v/15amp   |
| N/S | Virtual Reality Skeet Shooting    | 8'L x 6'W x 6'H    | N/A | 2           | N/A | N/A | N/A | 110v/15amp   |
| 21  | Virtual Reality Snowboarding      | 8'L x 6'W x 6'H    | N/A | 1           | N/A | N/A | 250 | 110v/15amp   |
| 21  | Wii Giant Pojection Gaming        | 10'L x 10'W x 10'H | N/A | 4           | N/A | N/A | N/A | 110v/15amp   |
| 21  | Virtual Reality Shooting Laser Sh |                    | N/A | 2           | ANY | ANY | N/A | 110v/15amp   |
| 21  | Professional Golf Simulator       | 15'Lx15'Wx15'H     | N/A | 1           | N/A | N/A | N/A | 2/110v/15amp |
| 21  | Oculus Beat Saber                 | 15'L x 15'W x 12'H | N/A | 2           | N/A | N/A | N/A | 2/110v/15amp |
|     | More Virtual Reality Games        |                    |     |             |     |     |     |              |
| 22  | Virtual Reality Hunting           | 8'Lx6'Wx6'H        | N/A | 1           | N/A | N/A | N/A | 110v/15amp   |
| N/S | Virtual Reality Bow Hunting       | 8'Lx6'Wx6'H        | N/A | 1           | N/A | N/A | N/A | 110v/15amp   |
| 22  | Virtual Reality Bass Fishing      | 8'Lx6'Wx6'H        | N/A | 1           | N/A | N/A | N/A | 110v/15amp   |
| 22  | Virtual Reality Bowling           | 8'L x 6'W x 6'H    | N/A | 2           | N/A | N/A | N/A | 110v/15amp   |
| 22  | Virtual Reality Boxing            | 8'L x 6'W x 6'H    | N/A | 2           | N/A | N/A | N/A | 110v/15amp   |
| 22  | Retro Atari/Nintendo Games        | 8'L x 6'W x 6'H    | N/A | 1           | N/A | N/A | N/A | 110v/15amp   |
| 22  | Rock Band 1, 2, 3 and 4           | 10'Lx8'Wx6'H       | N/A | 4           | ANY | N/A | N/A | 110v/15amp   |
| 22  | Guitar Hero 1, 2, 3, 4 and 5      | 10'L x 8'W x 6'H   | N/A | 2           | ANY | N/A | N/A | 110v/15amp   |
| 22  | Wii U w/projector and screen or I |                    |     | 4           | ANY | N/A | N/A | 110v/15amp   |
| 22  | Wii w/projector and screen or Pla |                    |     | 4           | ANY | N/A | N/A | 110v/15amp   |
| 22  | X Box w/projector and screen or   |                    |     | 4           | ANY | N/A | N/A | 110v/15amp   |
| 22  | X Box 360 w/projector and screen  |                    |     | 4           | ANY | N/A | N/A | 110v/15amp   |
| 22  | X Box 1 w/projector and screen o  |                    |     | 4           | ANY | N/A | N/A | 110v/15amp   |
| 22  | X Box Kinect w/projector and sci  |                    |     | A4          | ANY | N/A | N/A | 110v/15amp   |
| 22  | Playstation 2 w/projector and scr |                    |     |             | ANY | N/A | N/A | 110v/15amp   |
| 22  | Playstation 3 w/projector and scr |                    |     |             | ANY | N/A | N/A | 110v/15amp   |
| 22  | Game Cube w/projector and scree   |                    |     |             | ANY | N/A | N/A | 110v/15amp   |
| 22  | Dance Dance Revolution            | 8'Lx6'Wx6'H        | N/A | 2           | ANY | N/A | N/A | 110v/15amp   |
| 22  | Karaoke Idol                      | 8'Lx6'Wx6'H        | N/A | 2           | ANY | N/A | N/A | 110v/15amp   |
| 22  | Deejay Hero 1 and 2 w/Micropho    |                    | N/A | 1           | ANY | N/A | N/A | 110v/15amp   |
| 22  | Tony Hawk's Skateboarding         | 8'Lx6'Wx6'H        | N/A | 1           | ANY | N/A | N/A | 110v/15amp   |
| 22  | Virtual Reality Tennis            | 10'Lx8'Wx10'H      | N/A | 2           | N/A | N/A | N/A | 110v/15amp   |
| N/S | Virtual Football                  | 8'Lx6'Wx6'H        | N/A | 2           | N/A | N/A | N/A | 110v/15amp   |
| N/S | Virtual Golden Tee                | 8'Lx6'Wx6'H        | N/A | 4           | N/A | N/A | N/A | 110v/15amp   |
| N/S | Virtual Soccer                    | 8'Lx6'Wx6'H        | N/A | 2           | N/A | N/A | N/A | 110v/15amp   |
| -   |                                   |                    |     |             | -   | . = |     | ·            |