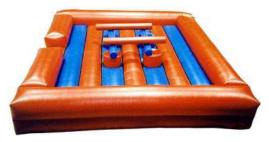

### CRISS CROSS COLLISION COURSE

The game can competitively accommodate 2 spheres, (Zorbie Balls) at a time, and is filled with loads of obstacles and varied terrains. Great for ages 12+

"BIG BALLER" WIPEOUT INTERACTIVE COURSE Great for ages 4 and up

|        | Inflatable Obstacle Courses Ga   | mes                    |        |            |            |            |              |
|--------|----------------------------------|------------------------|--------|------------|------------|------------|--------------|
| 6      | VR Obstacle Course (A)           | 35'L x 18'W x 22'H 2   | 4      | 40"        | 78"        | 250        | 2/110v/20amp |
| 6      | VR Obstacle Attachment (B)       | 40'L x 12'W x 8'H 1    | 4      | 40"        | 78"        | 250        | 110v/20amp   |
| 6      | VR Obstacle Attachment ©         | 30'L x 12'W x 8'H 1    | 4      | 40"        | 78"        | 250        | 110v/20amp   |
| 6      | High Voltage Grinder/Warped Wa   |                        | 4      | 40"        | 78"        | 250        | 3/120v/20amp |
| 6      | Ninja Wall Warped Wall           | 18'L x 18'W x 16'H 2   | 2      | 40"        | 78"        | 250        | 2/120v/20amp |
| 6      | Criss Cross Collision Course     | 75'L x 18' W' x 8'H 1  | 2      | ANY        | ANY        | 250        | 110v/20amp   |
| 6      | 3-D Obstacle Course              | 35'L x 17'W x 9'H 1    | 2      | 40"        | 78"        | 250        | 110v/20amp   |
| 6      | "Big Baller" Wipeout Obstacle    | 39'L x 21'W x 12'H 2   | 1      | 40"        | 78"        | 250        | 2/110v/20amp |
| 6      | Boot Camp Challenge Obstacle     | 85'L x 12'W x 16'H 3   | 6      | 42"        | 78"        | 250        | 3/110v/20amp |
| -      | 1 0                              |                        | -      |            |            |            |              |
|        | Inflatable Obstacle Courses      |                        |        |            |            |            |              |
| 7      | Laser /Tag Arena or Space Maze   |                        | 6      | ANY        | N/A        | N/A        | 2/110v/15amp |
| 7      | Laser TagUFO Arena               | 40'L x 40'W x 12-19'H  | 2      | 8          | ANY        | N/A        | N/A20v/20amp |
| 7      | Haunted Maze                     | 27'Lx16'Wx16'H 2       | 2      | 40"        | 78"        | 250        | 2/120v/20amp |
| 7      | Corn Maze                        | 40'L x 35'W x 12'H 2   | 6      | N/A        | N/A        | N/A        | 2/120v/20amp |
|        | Inflatable Slide's and Competiti | ve Cames               |        |            |            |            |              |
| 8      | Double Lane Slide Fun House      | 30'Lx15'Wx19'H 3       | 4      | 40"        | 78"        | 250        | 3/120v/20amp |
| 8      | Double Lane Slide High Voltage   |                        | 4      | 40"        | 78"        | 250<br>250 | 3/120v/20amp |
| 8      | Giant Slide                      | 30'Lx17'Wx18'H 1       | 2      | 40"        | 78"        | 250<br>250 | 110v/20amp   |
| 8      | Hippo Chow Down                  | 30°Lx30°Wx6°H 2        | 4      | 40"        | 78''       | 250<br>250 | 2/110v/20amp |
| 8      | Giant Rock Wall                  | 25Lx25'Wx30'H 1        | 4      | 48"        | 78"        | 250<br>250 | 110v/20amp   |
| 8      | Velcro Jump/Slam 'N Stick        | 12'L x 12' W x 15'H 1  | 1      | 40"        | 78''       | 250<br>250 | 110v/20amp   |
| 8      | Gladiator Joust                  | 20'L x 18'W x 4'H 1    | 4      | 40<br>40'' | 78<br>78"  | 230        | 110v/20amp   |
| 8      | Triple Threat                    | 26'L x 19'W x 12'H 1   | 4<br>9 | ANY        | N/A        | 273<br>N/A | 110v/20amp   |
| 8<br>8 |                                  | 10°L x 10°W x 10°H 1   | 2      | 40"        | 78"        | 275        | -            |
| 0      | Bouncy Boxing                    |                        | 2      | 40         | /8         | 273        | 110v/20amp   |
|        | Inflatable Games                 |                        |        |            |            |            |              |
| 9      | Wacky 4 Player Equalizer         | 45'Lx45'Wx10'H 1       | 4      | 40"        | 78"        | 250        | 120v/20amp   |
| 9      | Human Foosball                   | 45'Lx24'Wx8'H 1        | 10     | ANY        | N/A        | N/A        | 110v/20amp   |
| 9      | Extreme Dodgeball                | 45'Lx24'Wx8'H 1        | 10     | ANY        | N/A        | N/A        | 110v/20amp   |
| 9      | Bungee Run (Two Lane)            | 30'L x 12'W x 9'H 1    | 2      | 48"        | 78"        | 250        | 110v/20amp   |
| 9      | Bungee Run (Three Lane)          | 30'L x 12'W x 9'H 1    | 2      | 48"        | 78"        | 250        | 110v/20amp   |
| 9      | Ladder Climb - Single            | 15'Lx8'Wx8'H 1         | 1      | ANY        | 78"        | 250        | 110v/20amp   |
| 9      | Human Bowling                    | 30'L x 8'W x 5'H 1     | 1      | 48"        | 72"        | 250        | 110v/20amp   |
| 9      | Inflatable Twister               | 17'L x 17' W x 4'H 1   | 8      | ANY        | 78"        | 250        | 110v/20amp   |
|        |                                  |                        |        |            |            |            | -            |
| 10     | Inflatable Games and Sport The   |                        | ſ      | 40"        | 701        | 275        | 120 /20      |
| 10     | Disney Frozen Play Center        | 1'Lx16'Wx7'H 1         | 6      | 40"        | 78"<br>78" | 275        | 120v/20amp   |
| 10     | Tugger The Tiger                 | 50'L x 10'W x 17'H 2   | 6      | 24"        | 78"<br>70" | 150        | 110v/20amp   |
| 10     | Wacky Fun Center - Children Pla  |                        | 8      | 24"        | 78"        | 150        | 110v/20amp   |
| 10     | Justice League Obstacle          | 22'Lx12'Wx12'H 1       | 2      | 24"        | 78"        | 150        | 110v/20amp   |
| 10     | Ball Crawl (Octagonal)           | 8'L x 8'W x 3'H 1      | 4      | 24"        | 78"        | 200        | 110v/20amp   |
| 10     | Sumo Wrestling                   | 13'L x 13'W x NA N/A   | 2      | 40"        | 78"        | 275        | 110v/20amp   |
| 10     | Inflatable Sumo Ring             | 30'L x 25'W x 3'H 1    | N/A    | N/A        | N/A        | N/A        | 110v/20amp   |
| 10     | Inflatable GaGa Ball Pit         | 30'L x 25'W x 3'H 1    | 6      | N/A        | N/A        | N/A        | 110v/20amp   |
| 10     | Toddler Play Area                | 30'L x 25'W x 3'H 1    | 8      | N/A        | N/A        | N/A        | 110v/20amp   |
| 10     | Skeeball/Dbl Electronic          | 15'L x 10'W x 10'H 1   | 2      | N/A        | N/A        | N/A        | 2/110v/20amp |
| 10     | Axe Throwing                     | 10'L x 8'W x 9'H 1     | 1      | N/A        | N/A        | N/A        | 110v/20amp   |
| 10     | Quarterback Attack/Dbl Elec.     | 15'L x 13'W x 12'H 1   | 2      | N/A        | N/A        | N/A        | /2110v/20amp |
| 10     | Football Throw                   | 12'L x 11' W x 14'H 1  | 1      | ANY        | N/A        | N/A        | 110v/20amp   |
| 10     | Football Kick                    | 14'L x 16'W x 16'H 1   | 1      | ANY        | N/A        | N/A        | 110v/20amp   |
| 10     | Sports Arena/Speed Pitch Radar   | · 12'L x 11'W x 13'H 1 | 1      | ANY        | N/A        | N/A        | 110v/20amp   |
| 10     | Batter Up Baseball               | 11'L x 11'W x 10'H 1   | 1      | ANY        | N/A        | N/A        | 110v/20amp   |
| N/S    | Ball Pit (Moonbounce type)       | 10'L x 10'W x 10'H 1   | 4      | 40"        | 78"        | 275        | 110v/20amp   |
|        |                                  |                        |        |            |            |            |              |