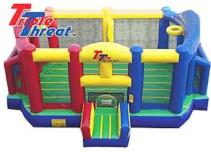

### VELCRO JUMP

Once you try our Velcro Jump, you will be stuck! put on the hook-covered suit, bounce and leap into our inflatable wall and stick whichever way you land. Great for ages 6 and up

TRIPLE THREAT

The ability to play multiple games with one rental. Soccer, Jousting, Football and Basketball.

Great for ages 6 and up