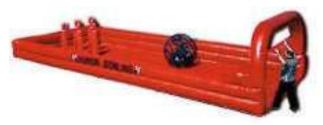

#### VERTICAL RUSH OBSTACLE COURSE (A)

We hope your not afraid of heights! Begin by going through some obstacles, then climb up the rockwall and slide your way to the exit. Great for ages 5 and up

### VERTICAL RUSH 40' OBSTACLE COURSE (B)

If the Vertical Rush Obstacle is not enough for you, try adding this attachment to make an even longer course. May also be rented separately. Great for ages 5 and up

### VERTICAL RUSH 30' OBSTACLE COURSE (C)

If the Vertical Rush Obstacle is not enough for you, try adding this attachment to make an even longer course. May also be rented separately. Great for ages 5 and up