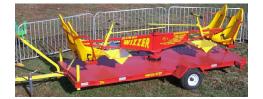

## MECHANICAL AND MOBILE AMUSEMENT RIDES

WIZZER

We'll strap, up to 4 people on this ride, so you can manually spin yourselves silly Great for ages 6 and up

WRECKING BALL/UPROAR

Up to 10 adults and or children at a time. Swings out like a pendulum and Spins and revolves round and round Great for ages 6 and up