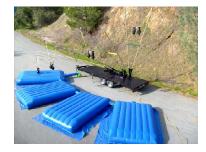

## INFLATABLE OBSTACLE COURSES AND GAMES

#### VERTICAL RUSH OBSTACLE COURSE (A)

We hope your not afraid of heights! Begin by going through some obstacles, then climb up the rockwall and slide your way to the exit. Great for ages 5 and up

#### HIGH VOLTAGE GRINDER W/WARPED WALL

This unit truly puts a whole new "spin" on inflatable obstacle courses! The Grinder features 3 giant grinding turnstyles that manually spin in opposite directions to squeeze and push back your opponent. Whoever is able to sprint up the warped wall and ring the cowbell first wins!

### 3-D OBSTACLE COURSE

A good adrenaline rush. This course totals over 70' from start to finish Great for ages 5 and up

6

### VERTICAL RUSH 40' OBSTACLE COURSE (B)

If the Vertical Rush Obstacle is not enough for you, try adding this attachment to make an even longer course. May also be rented separately. Great for ages 5 and up

### VERTICAL RUSH 30' OBSTACLE COURSE (C)

If the Vertical Rush Obstacle is not enough for you, try adding this attachment to make an even longer course. May also be rented separately. Great for ages 5 and up

**BOOT CAMP CHALLENGE** Sir! Yes Sir! Over 90' in length and our most challenging, adrenalin, heat pumping obstacle course. Kids and adults will keep competing each time they race.

Great for ages 5 and up