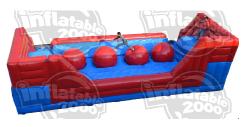

### CRISS CROSS COLLISION COURSE

The game can competitively accommodate 2 spheres, (Zorbie Balls) at a time, and is filled with loads of obstacles and varied terrains. Great for ages 12+

"BIG BALLER" WIPEOUT INTERACTIVE COURSE Great for ages 4 and up

|        | Inflatable Obstacle Courses Ga   | mes                    |        |            |            |            |              |
|--------|----------------------------------|------------------------|--------|------------|------------|------------|--------------|
| 6      | VR Obstacle Course (A)           | 35'L x 18'W x 22'H 2   | 4      | 40"        | 78"        | 250        | 2/110v/20amp |
| 6      | VR Obstacle Attachment (B)       | 40'L x 12'W x 8'H 1    | 4      | 40"        | 78"        | 250        | 110v/20amp   |
| 6      | VR Obstacle Attachment ©         | 30'L x 12'W x 8'H 1    | 4      | 40"        | 78"        | 250        | 110v/20amp   |
| 6      | High Voltage Grinder/Warped Wa   |                        | 4      | 40"        | 78"        | 250        | 3/120v/20amp |
| 6      | Ninja Wall Warped Wall           | 18'L x 18'W x 16'H 2   | 2      | 40"        | 78"        | 250        | 2/120v/20amp |
| 6      | Criss Cross Collision Course     | 75'L x 18' W' x 8'H 1  | 2      | ANY        | ANY        | 250        | 110v/20amp   |
| 6      | 3-D Obstacle Course              | 35'L x 17'W x 9'H 1    | 2      | 40"        | 78"        | 250        | 110v/20amp   |
| 6      | "Big Baller" Wipeout Obstacle    | 39'L x 21'W x 12'H 2   | 1      | 40"        | 78"        | 250        | 2/110v/20amp |
| 6      | Boot Camp Challenge Obstacle     | 85'L x 12'W x 16'H 3   | 6      | 42"        | 78"        | 250        | 3/110v/20amp |
| -      | 1 0                              |                        | -      |            |            |            |              |
|        | Inflatable Obstacle Courses      |                        |        |            |            |            |              |
| 7      | Laser /Tag Arena or Space Maze   |                        | 6      | ANY        | N/A        | N/A        | 2/110v/15amp |
| 7      | Laser TagUFO Arena               | 40'L x 40'W x 12-19'H  | 2      | 8          | ANY        | N/A        | N/A20v/20amp |
| 7      | Haunted Maze                     | 27'Lx16'Wx16'H 2       | 2      | 40"        | 78"        | 250        | 2/120v/20amp |
| 7      | Corn Maze                        | 40'L x 35'W x 12'H 2   | 6      | N/A        | N/A        | N/A        | 2/120v/20amp |
|        | Inflatable Slide's and Competiti | ve Cames               |        |            |            |            |              |
| 8      | Double Lane Slide Fun House      | 30'Lx15'Wx19'H 3       | 4      | 40"        | 78"        | 250        | 3/120v/20amp |
| 8      | Double Lane Slide High Voltage   |                        | 4      | 40"        | 78"        | 250<br>250 | 3/120v/20amp |
| 8      | Giant Slide                      | 30'Lx17'Wx18'H 1       | 2      | 40"        | 78"        | 250<br>250 | 110v/20amp   |
| 8      | Hippo Chow Down                  | 30°Lx30°Wx6°H 2        | 4      | 40"        | 78''       | 250<br>250 | 2/110v/20amp |
| 8      | Giant Rock Wall                  | 25Lx25'Wx30'H 1        | 4      | 48"        | 78"        | 250<br>250 | 110v/20amp   |
| 8      | Velcro Jump/Slam 'N Stick        | 12'L x 12' W x 15'H 1  | 1      | 40"        | 78''       | 250<br>250 | 110v/20amp   |
| 8      | Gladiator Joust                  | 20'L x 18'W x 4'H 1    | 4      | 40<br>40'' | 78<br>78"  | 230        | 110v/20amp   |
| 8      | Triple Threat                    | 26'L x 19'W x 12'H 1   | 4<br>9 | ANY        | N/A        | 273<br>N/A | 110v/20amp   |
| 8<br>8 |                                  | 10°L x 10°W x 10°H 1   | 2      | 40"        | 78"        | 275        | -            |
| 0      | Bouncy Boxing                    |                        | 2      | 40         | /8         | 273        | 110v/20amp   |
|        | Inflatable Games                 |                        |        |            |            |            |              |
| 9      | Wacky 4 Player Equalizer         | 45'Lx45'Wx10'H 1       | 4      | 40"        | 78"        | 250        | 120v/20amp   |
| 9      | Human Foosball                   | 45'Lx24'Wx8'H 1        | 10     | ANY        | N/A        | N/A        | 110v/20amp   |
| 9      | Extreme Dodgeball                | 45'Lx24'Wx8'H 1        | 10     | ANY        | N/A        | N/A        | 110v/20amp   |
| 9      | Bungee Run (Two Lane)            | 30'L x 12'W x 9'H 1    | 2      | 48"        | 78"        | 250        | 110v/20amp   |
| 9      | Bungee Run (Three Lane)          | 30'L x 12'W x 9'H 1    | 2      | 48"        | 78"        | 250        | 110v/20amp   |
| 9      | Ladder Climb - Single            | 15'Lx8'Wx8'H 1         | 1      | ANY        | 78"        | 250        | 110v/20amp   |
| 9      | Human Bowling                    | 30'L x 8'W x 5'H 1     | 1      | 48"        | 72"        | 250        | 110v/20amp   |
| 9      | Inflatable Twister               | 17'L x 17' W x 4'H 1   | 8      | ANY        | 78"        | 250        | 110v/20amp   |
|        |                                  |                        |        |            |            |            | -            |
| 10     | Inflatable Games and Sport The   |                        | ſ      | 40"        | 701        | 275        | 120 /20      |
| 10     | Disney Frozen Play Center        | 1'Lx16'Wx7'H 1         | 6      | 40"        | 78"<br>78" | 275        | 120v/20amp   |
| 10     | Tugger The Tiger                 | 50'L x 10'W x 17'H 2   | 6      | 24"        | 78"<br>70" | 150        | 110v/20amp   |
| 10     | Wacky Fun Center - Children Pla  |                        | 8      | 24"        | 78"        | 150        | 110v/20amp   |
| 10     | Justice League Obstacle          | 22'Lx12'Wx12'H 1       | 2      | 24"        | 78"        | 150        | 110v/20amp   |
| 10     | Ball Crawl (Octagonal)           | 8'L x 8'W x 3'H 1      | 4      | 24"        | 78"        | 200        | 110v/20amp   |
| 10     | Sumo Wrestling                   | 13'L x 13'W x NA N/A   | 2      | 40"        | 78"        | 275        | 110v/20amp   |
| 10     | Inflatable Sumo Ring             | 30'L x 25'W x 3'H 1    | N/A    | N/A        | N/A        | N/A        | 110v/20amp   |
| 10     | Inflatable GaGa Ball Pit         | 30'L x 25'W x 3'H 1    | 6      | N/A        | N/A        | N/A        | 110v/20amp   |
| 10     | Toddler Play Area                | 30'L x 25'W x 3'H 1    | 8      | N/A        | N/A        | N/A        | 110v/20amp   |
| 10     | Skeeball/Dbl Electronic          | 15'L x 10'W x 10'H 1   | 2      | N/A        | N/A        | N/A        | 2/110v/20amp |
| 10     | Axe Throwing                     | 10'L x 8'W x 9'H 1     | 1      | N/A        | N/A        | N/A        | 110v/20amp   |
| 10     | Quarterback Attack/Dbl Elec.     | 15'L x 13'W x 12'H 1   | 2      | N/A        | N/A        | N/A        | /2110v/20amp |
| 10     | Football Throw                   | 12'L x 11' W x 14'H 1  | 1      | ANY        | N/A        | N/A        | 110v/20amp   |
| 10     | Football Kick                    | 14'L x 16'W x 16'H 1   | 1      | ANY        | N/A        | N/A        | 110v/20amp   |
| 10     | Sports Arena/Speed Pitch Radar   | · 12'L x 11'W x 13'H 1 | 1      | ANY        | N/A        | N/A        | 110v/20amp   |
| 10     | Batter Up Baseball               | 11'L x 11'W x 10'H 1   | 1      | ANY        | N/A        | N/A        | 110v/20amp   |
| N/S    | Ball Pit (Moonbounce type)       | 10'L x 10'W x 10'H 1   | 4      | 40"        | 78"        | 275        | 110v/20amp   |
|        |                                  |                        |        |            |            |            |              |