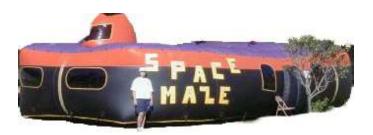

#### LASER TAG -SPACE MAZE ARENA

Complete with 6 laser guns and over 1125 square feet or space Great for ages 6 and up

LASER TAG -U.F.O. ARENA

Complete with 8 laser guns and over 1600 square feet or space Great for ages 6 and up

|        | Inflatable Obstacle Courses Ga   | mes                    |        |            |            |            |              |
|--------|----------------------------------|------------------------|--------|------------|------------|------------|--------------|
| 6      | VR Obstacle Course (A)           | 35'L x 18'W x 22'H 2   | 4      | 40"        | 78"        | 250        | 2/110v/20amp |
| 6      | VR Obstacle Attachment (B)       | 40'L x 12'W x 8'H 1    | 4      | 40"        | 78"        | 250        | 110v/20amp   |
| 6      | VR Obstacle Attachment ©         | 30'L x 12'W x 8'H 1    | 4      | 40"        | 78"        | 250        | 110v/20amp   |
| 6      | High Voltage Grinder/Warped Wa   |                        | 4      | 40"        | 78"        | 250        | 3/120v/20amp |
| 6      | Ninja Wall Warped Wall           | 18'L x 18'W x 16'H 2   | 2      | 40"        | 78"        | 250        | 2/120v/20amp |
| 6      | Criss Cross Collision Course     | 75'L x 18' W' x 8'H 1  | 2      | ANY        | ANY        | 250        | 110v/20amp   |
| 6      | 3-D Obstacle Course              | 35'L x 17'W x 9'H 1    | 2      | 40"        | 78"        | 250        | 110v/20amp   |
| 6      | "Big Baller" Wipeout Obstacle    | 39'L x 21'W x 12'H 2   | 1      | 40"        | 78"        | 250        | 2/110v/20amp |
| 6      | Boot Camp Challenge Obstacle     | 85'L x 12'W x 16'H 3   | 6      | 42"        | 78"        | 250        | 3/110v/20amp |
| -      | 1 0                              |                        | -      |            |            |            |              |
|        | Inflatable Obstacle Courses      |                        |        |            |            |            |              |
| 7      | Laser /Tag Arena or Space Maze   |                        | 6      | ANY        | N/A        | N/A        | 2/110v/15amp |
| 7      | Laser TagUFO Arena               | 40'L x 40'W x 12-19'H  | 2      | 8          | ANY        | N/A        | N/A20v/20amp |
| 7      | Haunted Maze                     | 27'Lx16'Wx16'H 2       | 2      | 40"        | 78"        | 250        | 2/120v/20amp |
| 7      | Corn Maze                        | 40'L x 35'W x 12'H 2   | 6      | N/A        | N/A        | N/A        | 2/120v/20amp |
|        | Inflatable Slide's and Competiti | ve Cames               |        |            |            |            |              |
| 8      | Double Lane Slide Fun House      | 30'Lx15'Wx19'H 3       | 4      | 40"        | 78"        | 250        | 3/120v/20amp |
| 8      | Double Lane Slide High Voltage   |                        | 4      | 40"        | 78"        | 250<br>250 | 3/120v/20amp |
| 8      | Giant Slide                      | 30'Lx17'Wx18'H 1       | 2      | 40"        | 78"        | 250<br>250 | 110v/20amp   |
| 8      | Hippo Chow Down                  | 30°Lx30°Wx6°H 2        | 4      | 40"        | 78''       | 250<br>250 | 2/110v/20amp |
| 8      | Giant Rock Wall                  | 25Lx25'Wx30'H 1        | 4      | 48"        | 78"        | 250<br>250 | 110v/20amp   |
| 8      | Velcro Jump/Slam 'N Stick        | 12'L x 12' W x 15'H 1  | 1      | 40"        | 78''       | 250<br>250 | 110v/20amp   |
| 8      | Gladiator Joust                  | 20'L x 18'W x 4'H 1    | 4      | 40<br>40'' | 78<br>78"  | 230        | 110v/20amp   |
| 8      | Triple Threat                    | 26'L x 19'W x 12'H 1   | 4<br>9 | ANY        | N/A        | 273<br>N/A | 110v/20amp   |
| 8<br>8 |                                  | 10°L x 10°W x 10°H 1   | 2      | 40"        | 78"        | 275        | -            |
| 0      | Bouncy Boxing                    |                        | 2      | 40         | /8         | 273        | 110v/20amp   |
|        | Inflatable Games                 |                        |        |            |            |            |              |
| 9      | Wacky 4 Player Equalizer         | 45'Lx45'Wx10'H 1       | 4      | 40"        | 78"        | 250        | 120v/20amp   |
| 9      | Human Foosball                   | 45'Lx24'Wx8'H 1        | 10     | ANY        | N/A        | N/A        | 110v/20amp   |
| 9      | Extreme Dodgeball                | 45'Lx24'Wx8'H 1        | 10     | ANY        | N/A        | N/A        | 110v/20amp   |
| 9      | Bungee Run (Two Lane)            | 30'L x 12'W x 9'H 1    | 2      | 48"        | 78"        | 250        | 110v/20amp   |
| 9      | Bungee Run (Three Lane)          | 30'L x 12'W x 9'H 1    | 2      | 48"        | 78"        | 250        | 110v/20amp   |
| 9      | Ladder Climb - Single            | 15'Lx8'Wx8'H 1         | 1      | ANY        | 78"        | 250        | 110v/20amp   |
| 9      | Human Bowling                    | 30'L x 8'W x 5'H 1     | 1      | 48"        | 72"        | 250        | 110v/20amp   |
| 9      | Inflatable Twister               | 17'L x 17' W x 4'H 1   | 8      | ANY        | 78"        | 250        | 110v/20amp   |
|        |                                  |                        |        |            |            |            | -            |
| 10     | Inflatable Games and Sport The   |                        | ſ      | 40"        | 701        | 275        | 120 /20      |
| 10     | Disney Frozen Play Center        | 1'Lx16'Wx7'H 1         | 6      | 40"        | 78"<br>78" | 275        | 120v/20amp   |
| 10     | Tugger The Tiger                 | 50'L x 10'W x 17'H 2   | 6      | 24"        | 78"<br>70" | 150        | 110v/20amp   |
| 10     | Wacky Fun Center - Children Pla  |                        | 8      | 24"        | 78"        | 150        | 110v/20amp   |
| 10     | Justice League Obstacle          | 22'Lx12'Wx12'H 1       | 2      | 24"        | 78"        | 150        | 110v/20amp   |
| 10     | Ball Crawl (Octagonal)           | 8'L x 8'W x 3'H 1      | 4      | 24"        | 78"        | 200        | 110v/20amp   |
| 10     | Sumo Wrestling                   | 13'L x 13'W x NA N/A   | 2      | 40"        | 78"        | 275        | 110v/20amp   |
| 10     | Inflatable Sumo Ring             | 30'L x 25'W x 3'H 1    | N/A    | N/A        | N/A        | N/A        | 110v/20amp   |
| 10     | Inflatable GaGa Ball Pit         | 30'L x 25'W x 3'H 1    | 6      | N/A        | N/A        | N/A        | 110v/20amp   |
| 10     | Toddler Play Area                | 30'L x 25'W x 3'H 1    | 8      | N/A        | N/A        | N/A        | 110v/20amp   |
| 10     | Skeeball/Dbl Electronic          | 15'L x 10'W x 10'H 1   | 2      | N/A        | N/A        | N/A        | 2/110v/20amp |
| 10     | Axe Throwing                     | 10'L x 8'W x 9'H 1     | 1      | N/A        | N/A        | N/A        | 110v/20amp   |
| 10     | Quarterback Attack/Dbl Elec.     | 15'L x 13'W x 12'H 1   | 2      | N/A        | N/A        | N/A        | /2110v/20amp |
| 10     | Football Throw                   | 12'L x 11' W x 14'H 1  | 1      | ANY        | N/A        | N/A        | 110v/20amp   |
| 10     | Football Kick                    | 14'L x 16'W x 16'H 1   | 1      | ANY        | N/A        | N/A        | 110v/20amp   |
| 10     | Sports Arena/Speed Pitch Radar   | · 12'L x 11'W x 13'H 1 | 1      | ANY        | N/A        | N/A        | 110v/20amp   |
| 10     | Batter Up Baseball               | 11'L x 11'W x 10'H 1   | 1      | ANY        | N/A        | N/A        | 110v/20amp   |
| N/S    | Ball Pit (Moonbounce type)       | 10'L x 10'W x 10'H 1   | 4      | 40"        | 78"        | 275        | 110v/20amp   |
|        |                                  |                        |        |            |            |            |              |