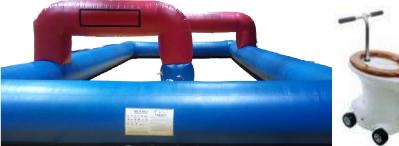

#### **CALF ROPING** Yahoo! Hurry up! You only have a few seconds to try to lasso the calf Great for ages 10 and up

Sit on these hi-speed replicated toilets to flush away your opponent around the track. Age appropriate for kids and adults Great for ages 10 and up