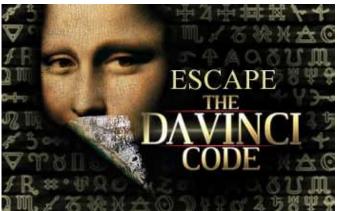

### ESCAPE THE DAVINCI CODE

Over 500 years ago, the Priory of Sion was formed to protect the most kept secret in modern day history, the Holy Grail. You have found clues leading to these secrets and are very close to finding out the truth about the Grail. You have 30 minutes to find the keystone, decode secret messages which also include the famous Figonacci sequence – the key to unlocking the mystery. Great for ages 12 and up