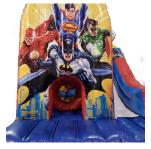

### INFLATABLE PLAY AREAS AND SPORTS GAMES

DISNEY FROZEN PLAY CENTER Great for ages 2 and up

**JUSTICE LEAGUE** Great for ages 4 and up

ELECTRONIC DOUBLE SKEEBALL

TUGGER THE TIGER PLAY AREA

Great for ages 3 - 8