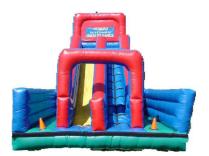

GIANT SLIDE

Climb up, slide down and then even walk around the back of the slide to a tunnel which is under the slide Great for ages 5 and up

|        | Inflatable Obstacle Courses Ga   | mes                    |        |            |            |            |              |
|--------|----------------------------------|------------------------|--------|------------|------------|------------|--------------|
| 6      | VR Obstacle Course (A)           | 35'L x 18'W x 22'H 2   | 4      | 40"        | 78"        | 250        | 2/110v/20amp |
| 6      | VR Obstacle Attachment (B)       | 40'L x 12'W x 8'H 1    | 4      | 40"        | 78"        | 250        | 110v/20amp   |
| 6      | VR Obstacle Attachment ©         | 30'L x 12'W x 8'H 1    | 4      | 40"        | 78"        | 250        | 110v/20amp   |
| 6      | High Voltage Grinder/Warped Wa   |                        | 4      | 40"        | 78"        | 250        | 3/120v/20amp |
| 6      | Ninja Wall Warped Wall           | 18'L x 18'W x 16'H 2   | 2      | 40"        | 78"        | 250        | 2/120v/20amp |
| 6      | Criss Cross Collision Course     | 75'L x 18' W' x 8'H 1  | 2      | ANY        | ANY        | 250        | 110v/20amp   |
| 6      | 3-D Obstacle Course              | 35'L x 17'W x 9'H 1    | 2      | 40"        | 78"        | 250        | 110v/20amp   |
| 6      | "Big Baller" Wipeout Obstacle    | 39'L x 21'W x 12'H 2   | 1      | 40"        | 78"        | 250        | 2/110v/20amp |
| 6      | Boot Camp Challenge Obstacle     | 85'L x 12'W x 16'H 3   | 6      | 42"        | 78"        | 250        | 3/110v/20amp |
| -      | 1 0                              |                        | -      |            |            |            |              |
|        | Inflatable Obstacle Courses      |                        |        |            |            |            |              |
| 7      | Laser /Tag Arena or Space Maze   |                        | 6      | ANY        | N/A        | N/A        | 2/110v/15amp |
| 7      | Laser TagUFO Arena               | 40'L x 40'W x 12-19'H  | 2      | 8          | ANY        | N/A        | N/A20v/20amp |
| 7      | Haunted Maze                     | 27'Lx16'Wx16'H 2       | 2      | 40"        | 78"        | 250        | 2/120v/20amp |
| 7      | Corn Maze                        | 40'L x 35'W x 12'H 2   | 6      | N/A        | N/A        | N/A        | 2/120v/20amp |
|        | Inflatable Slide's and Competiti | ve Cames               |        |            |            |            |              |
| 8      | Double Lane Slide Fun House      | 30'Lx15'Wx19'H 3       | 4      | 40"        | 78"        | 250        | 3/120v/20amp |
| 8      | Double Lane Slide High Voltage   |                        | 4      | 40"        | 78"        | 250<br>250 | 3/120v/20amp |
| 8      | Giant Slide                      | 30'Lx17'Wx18'H 1       | 2      | 40"        | 78"        | 250<br>250 | 110v/20amp   |
| 8      | Hippo Chow Down                  | 30°Lx30°Wx6°H 2        | 4      | 40"        | 78''       | 250<br>250 | 2/110v/20amp |
| 8      | Giant Rock Wall                  | 25Lx25'Wx30'H 1        | 4      | 48"        | 78"        | 250<br>250 | 110v/20amp   |
| 8      | Velcro Jump/Slam 'N Stick        | 12'L x 12' W x 15'H 1  | 1      | 40"        | 78''       | 250<br>250 | 110v/20amp   |
| 8      | Gladiator Joust                  | 20'L x 18'W x 4'H 1    | 4      | 40<br>40'' | 78<br>78"  | 230        | 110v/20amp   |
| 8      | Triple Threat                    | 26'L x 19'W x 12'H 1   | 4<br>9 | ANY        | N/A        | 273<br>N/A | 110v/20amp   |
| 8<br>8 |                                  | 10°L x 10°W x 10°H 1   | 2      | 40"        | 78"        | 275        | -            |
| 0      | Bouncy Boxing                    |                        | 2      | 40         | /8         | 273        | 110v/20amp   |
|        | Inflatable Games                 |                        |        |            |            |            |              |
| 9      | Wacky 4 Player Equalizer         | 45'Lx45'Wx10'H 1       | 4      | 40"        | 78"        | 250        | 120v/20amp   |
| 9      | Human Foosball                   | 45'Lx24'Wx8'H 1        | 10     | ANY        | N/A        | N/A        | 110v/20amp   |
| 9      | Extreme Dodgeball                | 45'Lx24'Wx8'H 1        | 10     | ANY        | N/A        | N/A        | 110v/20amp   |
| 9      | Bungee Run (Two Lane)            | 30'L x 12'W x 9'H 1    | 2      | 48"        | 78"        | 250        | 110v/20amp   |
| 9      | Bungee Run (Three Lane)          | 30'L x 12'W x 9'H 1    | 2      | 48"        | 78"        | 250        | 110v/20amp   |
| 9      | Ladder Climb - Single            | 15'Lx8'Wx8'H 1         | 1      | ANY        | 78"        | 250        | 110v/20amp   |
| 9      | Human Bowling                    | 30'L x 8'W x 5'H 1     | 1      | 48"        | 72"        | 250        | 110v/20amp   |
| 9      | Inflatable Twister               | 17'L x 17' W x 4'H 1   | 8      | ANY        | 78"        | 250        | 110v/20amp   |
|        |                                  |                        |        |            |            |            | -            |
| 10     | Inflatable Games and Sport The   |                        | ſ      | 40"        | 701        | 275        | 120 /20      |
| 10     | Disney Frozen Play Center        | 1'Lx16'Wx7'H 1         | 6      | 40"        | 78"<br>78" | 275        | 120v/20amp   |
| 10     | Tugger The Tiger                 | 50'L x 10'W x 17'H 2   | 6      | 24"        | 78"<br>70" | 150        | 110v/20amp   |
| 10     | Wacky Fun Center - Children Pla  |                        | 8      | 24"        | 78"        | 150        | 110v/20amp   |
| 10     | Justice League Obstacle          | 22'Lx12'Wx12'H 1       | 2      | 24"        | 78"        | 150        | 110v/20amp   |
| 10     | Ball Crawl (Octagonal)           | 8'L x 8'W x 3'H 1      | 4      | 24"        | 78"        | 200        | 110v/20amp   |
| 10     | Sumo Wrestling                   | 13'L x 13'W x NA N/A   | 2      | 40"        | 78"        | 275        | 110v/20amp   |
| 10     | Inflatable Sumo Ring             | 30'L x 25'W x 3'H 1    | N/A    | N/A        | N/A        | N/A        | 110v/20amp   |
| 10     | Inflatable GaGa Ball Pit         | 30'L x 25'W x 3'H 1    | 6      | N/A        | N/A        | N/A        | 110v/20amp   |
| 10     | Toddler Play Area                | 30'L x 25'W x 3'H 1    | 8      | N/A        | N/A        | N/A        | 110v/20amp   |
| 10     | Skeeball/Dbl Electronic          | 15'L x 10'W x 10'H 1   | 2      | N/A        | N/A        | N/A        | 2/110v/20amp |
| 10     | Axe Throwing                     | 10'L x 8'W x 9'H 1     | 1      | N/A        | N/A        | N/A        | 110v/20amp   |
| 10     | Quarterback Attack/Dbl Elec.     | 15'L x 13'W x 12'H 1   | 2      | N/A        | N/A        | N/A        | /2110v/20amp |
| 10     | Football Throw                   | 12'L x 11' W x 14'H 1  | 1      | ANY        | N/A        | N/A        | 110v/20amp   |
| 10     | Football Kick                    | 14'L x 16'W x 16'H 1   | 1      | ANY        | N/A        | N/A        | 110v/20amp   |
| 10     | Sports Arena/Speed Pitch Radar   | · 12'L x 11'W x 13'H 1 | 1      | ANY        | N/A        | N/A        | 110v/20amp   |
| 10     | Batter Up Baseball               | 11'L x 11'W x 10'H 1   | 1      | ANY        | N/A        | N/A        | 110v/20amp   |
| N/S    | Ball Pit (Moonbounce type)       | 10'L x 10'W x 10'H 1   | 4      | 40"        | 78"        | 275        | 110v/20amp   |
|        |                                  |                        |        |            |            |            |              |