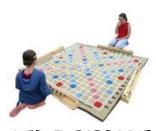

GIANT PICK UP STICKS

GIANT SCRABBLE Just like the game chess, but larger and more life like Great for all ages that know how to play

SOCCER DARTS Kick Velrco Balls onto the Giant Soccer Board Great for ages 5 and up