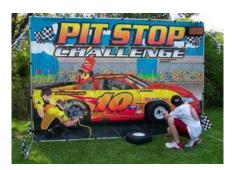

Great for ages 5+

PIT STOP CHALLENGE

Challengers race against the clock in a frantic effort to have the fastest time. Great for ages 10 and up

**COW MILKING** Great for ages 5+

GOOFY GOLF

9 Hole Miniature Golf Course Accommodating, 9 players at a time. Great for ages 3 and up