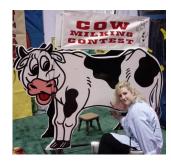

Great for ages 5+

PIT STOP CHALLENGE

Challengers race against the clock in a frantic effort to have the fastest time. Great for ages 10 and up

**COW MILKING** Great for ages 5+

GOOFY GOLF

9 Hole Miniature Golf Course Accommodating, 9 players at a time. Great for ages 3 and up