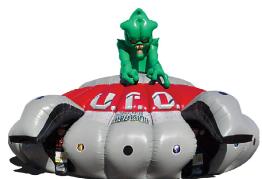

#### LASER TAG -SPACE MAZE ARENA

Complete with 6 laser guns and over 1125 square feet or space Great for ages 6 and up

LASER TAG -U.F.O. ARENA

Complete with 8 laser guns and over 1600 square feet or space Great for ages 6 and up

|        | Inflatable Obstacle Courses Ga   | mes                    |        |            |            |            |              |
|--------|----------------------------------|------------------------|--------|------------|------------|------------|--------------|
| 6      | VR Obstacle Course (A)           | 35'L x 18'W x 22'H 2   | 4      | 40"        | 78"        | 250        | 2/110v/20amp |
| 6      | VR Obstacle Attachment (B)       | 40'L x 12'W x 8'H 1    | 4      | 40"        | 78"        | 250        | 110v/20amp   |
| 6      | VR Obstacle Attachment ©         | 30'L x 12'W x 8'H 1    | 4      | 40"        | 78"        | 250        | 110v/20amp   |
| 6      | High Voltage Grinder/Warped Wa   |                        | 4      | 40"        | 78"        | 250        | 3/120v/20amp |
| 6      | Ninja Wall Warped Wall           | 18'L x 18'W x 16'H 2   | 2      | 40"        | 78"        | 250        | 2/120v/20amp |
| 6      | Criss Cross Collision Course     | 75'L x 18' W' x 8'H 1  | 2      | ANY        | ANY        | 250        | 110v/20amp   |
| 6      | 3-D Obstacle Course              | 35'L x 17'W x 9'H 1    | 2      | 40"        | 78"        | 250        | 110v/20amp   |
| 6      | "Big Baller" Wipeout Obstacle    | 39'L x 21'W x 12'H 2   | 1      | 40"        | 78"        | 250        | 2/110v/20amp |
| 6      | Boot Camp Challenge Obstacle     | 85'L x 12'W x 16'H 3   | 6      | 42"        | 78"        | 250        | 3/110v/20amp |
| -      | 1 0                              |                        | -      |            |            |            |              |
|        | Inflatable Obstacle Courses      |                        |        |            |            |            |              |
| 7      | Laser /Tag Arena or Space Maze   |                        | 6      | ANY        | N/A        | N/A        | 2/110v/15amp |
| 7      | Laser TagUFO Arena               | 40'L x 40'W x 12-19'H  | 2      | 8          | ANY        | N/A        | N/A20v/20amp |
| 7      | Haunted Maze                     | 27'Lx16'Wx16'H 2       | 2      | 40"        | 78"        | 250        | 2/120v/20amp |
| 7      | Corn Maze                        | 40'L x 35'W x 12'H 2   | 6      | N/A        | N/A        | N/A        | 2/120v/20amp |
|        | Inflatable Slide's and Competiti | ve Cames               |        |            |            |            |              |
| 8      | Double Lane Slide Fun House      | 30'Lx15'Wx19'H 3       | 4      | 40"        | 78"        | 250        | 3/120v/20amp |
| 8      | Double Lane Slide High Voltage   |                        | 4      | 40"        | 78"        | 250<br>250 | 3/120v/20amp |
| 8      | Giant Slide                      | 30'Lx17'Wx18'H 1       | 2      | 40"        | 78"        | 250<br>250 | 110v/20amp   |
| 8      | Hippo Chow Down                  | 30°Lx30°Wx6°H 2        | 4      | 40"        | 78''       | 250<br>250 | 2/110v/20amp |
| 8      | Giant Rock Wall                  | 25Lx25'Wx30'H 1        | 4      | 48"        | 78"        | 250<br>250 | 110v/20amp   |
| 8      | Velcro Jump/Slam 'N Stick        | 12'L x 12' W x 15'H 1  | 1      | 40"        | 78''       | 250<br>250 | 110v/20amp   |
| 8      | Gladiator Joust                  | 20'L x 18'W x 4'H 1    | 4      | 40<br>40'' | 78<br>78"  | 230        | 110v/20amp   |
| 8      | Triple Threat                    | 26'L x 19'W x 12'H 1   | 4<br>9 | ANY        | N/A        | 273<br>N/A | 110v/20amp   |
| 8<br>8 |                                  | 10°L x 10°W x 10°H 1   | 2      | 40"        | 78"        | 275        | -            |
| 0      | Bouncy Boxing                    |                        | 2      | 40         | /8         | 273        | 110v/20amp   |
|        | Inflatable Games                 |                        |        |            |            |            |              |
| 9      | Wacky 4 Player Equalizer         | 45'Lx45'Wx10'H 1       | 4      | 40"        | 78"        | 250        | 120v/20amp   |
| 9      | Human Foosball                   | 45'Lx24'Wx8'H 1        | 10     | ANY        | N/A        | N/A        | 110v/20amp   |
| 9      | Extreme Dodgeball                | 45'Lx24'Wx8'H 1        | 10     | ANY        | N/A        | N/A        | 110v/20amp   |
| 9      | Bungee Run (Two Lane)            | 30'L x 12'W x 9'H 1    | 2      | 48"        | 78"        | 250        | 110v/20amp   |
| 9      | Bungee Run (Three Lane)          | 30'L x 12'W x 9'H 1    | 2      | 48"        | 78"        | 250        | 110v/20amp   |
| 9      | Ladder Climb - Single            | 15'Lx8'Wx8'H 1         | 1      | ANY        | 78"        | 250        | 110v/20amp   |
| 9      | Human Bowling                    | 30'L x 8'W x 5'H 1     | 1      | 48"        | 72"        | 250        | 110v/20amp   |
| 9      | Inflatable Twister               | 17'L x 17' W x 4'H 1   | 8      | ANY        | 78"        | 250        | 110v/20amp   |
|        |                                  |                        |        |            |            |            | -            |
| 10     | Inflatable Games and Sport The   |                        | ſ      | 40"        | 701        | 275        | 120 /20      |
| 10     | Disney Frozen Play Center        | 1'Lx16'Wx7'H 1         | 6      | 40"        | 78"<br>78" | 275        | 120v/20amp   |
| 10     | Tugger The Tiger                 | 50'L x 10'W x 17'H 2   | 6      | 24"        | 78"<br>70" | 150        | 110v/20amp   |
| 10     | Wacky Fun Center - Children Pla  |                        | 8      | 24"        | 78"        | 150        | 110v/20amp   |
| 10     | Justice League Obstacle          | 22'Lx12'Wx12'H 1       | 2      | 24"        | 78"        | 150        | 110v/20amp   |
| 10     | Ball Crawl (Octagonal)           | 8'L x 8'W x 3'H 1      | 4      | 24"        | 78"        | 200        | 110v/20amp   |
| 10     | Sumo Wrestling                   | 13'L x 13'W x NA N/A   | 2      | 40"        | 78"        | 275        | 110v/20amp   |
| 10     | Inflatable Sumo Ring             | 30'L x 25'W x 3'H 1    | N/A    | N/A        | N/A        | N/A        | 110v/20amp   |
| 10     | Inflatable GaGa Ball Pit         | 30'L x 25'W x 3'H 1    | 6      | N/A        | N/A        | N/A        | 110v/20amp   |
| 10     | Toddler Play Area                | 30'L x 25'W x 3'H 1    | 8      | N/A        | N/A        | N/A        | 110v/20amp   |
| 10     | Skeeball/Dbl Electronic          | 15'L x 10'W x 10'H 1   | 2      | N/A        | N/A        | N/A        | 2/110v/20amp |
| 10     | Axe Throwing                     | 10'L x 8'W x 9'H 1     | 1      | N/A        | N/A        | N/A        | 110v/20amp   |
| 10     | Quarterback Attack/Dbl Elec.     | 15'L x 13'W x 12'H 1   | 2      | N/A        | N/A        | N/A        | /2110v/20amp |
| 10     | Football Throw                   | 12'L x 11' W x 14'H 1  | 1      | ANY        | N/A        | N/A        | 110v/20amp   |
| 10     | Football Kick                    | 14'L x 16'W x 16'H 1   | 1      | ANY        | N/A        | N/A        | 110v/20amp   |
| 10     | Sports Arena/Speed Pitch Radar   | · 12'L x 11'W x 13'H 1 | 1      | ANY        | N/A        | N/A        | 110v/20amp   |
| 10     | Batter Up Baseball               | 11'L x 11'W x 10'H 1   | 1      | ANY        | N/A        | N/A        | 110v/20amp   |
| N/S    | Ball Pit (Moonbounce type)       | 10'L x 10'W x 10'H 1   | 4      | 40"        | 78"        | 275        | 110v/20amp   |
|        |                                  |                        |        |            |            |            |              |