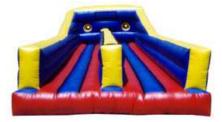

#### VERTICAL RUSH OBSTACLE COURSE (A)

We hope your not afraid of heights! Begin by going through some obstacles, then climb up the rockwall and slide your way to the exit. Great for ages 5 and up

### VERTICAL RUSH 40' OBSTACLE COURSE (B)

If the Vertical Rush Obstacle is not enough for you, try adding this attachment to make an even longer course. May also be rented separately. Great for ages 5 and up

### VERTICAL RUSH 30' OBSTACLE COURSE (C)

If the Vertical Rush Obstacle is not enough for you, try adding this attachment to make an even longer course. May also be rented separately. Great for ages 5 and up

|        | Inflatable Obstacle Courses Ga   | mes                    |        |            |            |            |              |
|--------|----------------------------------|------------------------|--------|------------|------------|------------|--------------|
| 6      | VR Obstacle Course (A)           | 35'L x 18'W x 22'H 2   | 4      | 40"        | 78"        | 250        | 2/110v/20amp |
| 6      | VR Obstacle Attachment (B)       | 40'L x 12'W x 8'H 1    | 4      | 40"        | 78"        | 250        | 110v/20amp   |
| 6      | VR Obstacle Attachment ©         | 30'L x 12'W x 8'H 1    | 4      | 40"        | 78"        | 250        | 110v/20amp   |
| 6      | High Voltage Grinder/Warped Wa   |                        | 4      | 40"        | 78"        | 250        | 3/120v/20amp |
| 6      | Ninja Wall Warped Wall           | 18'L x 18'W x 16'H 2   | 2      | 40"        | 78"        | 250        | 2/120v/20amp |
| 6      | Criss Cross Collision Course     | 75'L x 18' W' x 8'H 1  | 2      | ANY        | ANY        | 250        | 110v/20amp   |
| 6      | 3-D Obstacle Course              | 35'L x 17'W x 9'H 1    | 2      | 40"        | 78"        | 250        | 110v/20amp   |
| 6      | "Big Baller" Wipeout Obstacle    | 39'L x 21'W x 12'H 2   | 1      | 40"        | 78"        | 250        | 2/110v/20amp |
| 6      | Boot Camp Challenge Obstacle     | 85'L x 12'W x 16'H 3   | 6      | 42"        | 78"        | 250        | 3/110v/20amp |
| -      | 1 0                              |                        | -      |            |            |            |              |
|        | Inflatable Obstacle Courses      |                        |        |            |            |            |              |
| 7      | Laser /Tag Arena or Space Maze   |                        | 6      | ANY        | N/A        | N/A        | 2/110v/15amp |
| 7      | Laser TagUFO Arena               | 40'L x 40'W x 12-19'H  | 2      | 8          | ANY        | N/A        | N/A20v/20amp |
| 7      | Haunted Maze                     | 27'Lx16'Wx16'H 2       | 2      | 40"        | 78"        | 250        | 2/120v/20amp |
| 7      | Corn Maze                        | 40'L x 35'W x 12'H 2   | 6      | N/A        | N/A        | N/A        | 2/120v/20amp |
|        | Inflatable Slide's and Competiti | ve Cames               |        |            |            |            |              |
| 8      | Double Lane Slide Fun House      | 30'Lx15'Wx19'H 3       | 4      | 40"        | 78"        | 250        | 3/120v/20amp |
| 8      | Double Lane Slide High Voltage   |                        | 4      | 40"        | 78"        | 250<br>250 | 3/120v/20amp |
| 8      | Giant Slide                      | 30'Lx17'Wx18'H 1       | 2      | 40"        | 78"        | 250<br>250 | 110v/20amp   |
| 8      | Hippo Chow Down                  | 30°Lx30°Wx6°H 2        | 4      | 40"        | 78''       | 250<br>250 | 2/110v/20amp |
| 8      | Giant Rock Wall                  | 25Lx25'Wx30'H 1        | 4      | 48"        | 78"        | 250<br>250 | 110v/20amp   |
| 8      | Velcro Jump/Slam 'N Stick        | 12'L x 12' W x 15'H 1  | 1      | 40"        | 78''       | 250<br>250 | 110v/20amp   |
| 8      | Gladiator Joust                  | 20'L x 18'W x 4'H 1    | 4      | 40<br>40'' | 78<br>78"  | 230        | 110v/20amp   |
| 8      | Triple Threat                    | 26'L x 19'W x 12'H 1   | 4<br>9 | ANY        | N/A        | 273<br>N/A | 110v/20amp   |
| 8<br>8 |                                  | 10°L x 10°W x 10°H 1   | 2      | 40"        | 78"        | 275        | -            |
| 0      | Bouncy Boxing                    |                        | 2      | 40         | /8         | 273        | 110v/20amp   |
|        | Inflatable Games                 |                        |        |            |            |            |              |
| 9      | Wacky 4 Player Equalizer         | 45'Lx45'Wx10'H 1       | 4      | 40"        | 78"        | 250        | 120v/20amp   |
| 9      | Human Foosball                   | 45'Lx24'Wx8'H 1        | 10     | ANY        | N/A        | N/A        | 110v/20amp   |
| 9      | Extreme Dodgeball                | 45'Lx24'Wx8'H 1        | 10     | ANY        | N/A        | N/A        | 110v/20amp   |
| 9      | Bungee Run (Two Lane)            | 30'L x 12'W x 9'H 1    | 2      | 48"        | 78"        | 250        | 110v/20amp   |
| 9      | Bungee Run (Three Lane)          | 30'L x 12'W x 9'H 1    | 2      | 48"        | 78"        | 250        | 110v/20amp   |
| 9      | Ladder Climb - Single            | 15'Lx8'Wx8'H 1         | 1      | ANY        | 78"        | 250        | 110v/20amp   |
| 9      | Human Bowling                    | 30'L x 8'W x 5'H 1     | 1      | 48"        | 72"        | 250        | 110v/20amp   |
| 9      | Inflatable Twister               | 17'L x 17' W x 4'H 1   | 8      | ANY        | 78"        | 250        | 110v/20amp   |
|        |                                  |                        |        |            |            |            | -            |
| 10     | Inflatable Games and Sport The   |                        | ſ      | 40"        | 701        | 275        | 120 /20      |
| 10     | Disney Frozen Play Center        | 1'Lx16'Wx7'H 1         | 6      | 40"        | 78"<br>78" | 275        | 120v/20amp   |
| 10     | Tugger The Tiger                 | 50'L x 10'W x 17'H 2   | 6      | 24"        | 78"<br>70" | 150        | 110v/20amp   |
| 10     | Wacky Fun Center - Children Pla  |                        | 8      | 24"        | 78"        | 150        | 110v/20amp   |
| 10     | Justice League Obstacle          | 22'Lx12'Wx12'H 1       | 2      | 24"        | 78"        | 150        | 110v/20amp   |
| 10     | Ball Crawl (Octagonal)           | 8'L x 8'W x 3'H 1      | 4      | 24"        | 78"        | 200        | 110v/20amp   |
| 10     | Sumo Wrestling                   | 13'L x 13'W x NA N/A   | 2      | 40"        | 78"        | 275        | 110v/20amp   |
| 10     | Inflatable Sumo Ring             | 30'L x 25'W x 3'H 1    | N/A    | N/A        | N/A        | N/A        | 110v/20amp   |
| 10     | Inflatable GaGa Ball Pit         | 30'L x 25'W x 3'H 1    | 6      | N/A        | N/A        | N/A        | 110v/20amp   |
| 10     | Toddler Play Area                | 30'L x 25'W x 3'H 1    | 8      | N/A        | N/A        | N/A        | 110v/20amp   |
| 10     | Skeeball/Dbl Electronic          | 15'L x 10'W x 10'H 1   | 2      | N/A        | N/A        | N/A        | 2/110v/20amp |
| 10     | Axe Throwing                     | 10'L x 8'W x 9'H 1     | 1      | N/A        | N/A        | N/A        | 110v/20amp   |
| 10     | Quarterback Attack/Dbl Elec.     | 15'L x 13'W x 12'H 1   | 2      | N/A        | N/A        | N/A        | /2110v/20amp |
| 10     | Football Throw                   | 12'L x 11' W x 14'H 1  | 1      | ANY        | N/A        | N/A        | 110v/20amp   |
| 10     | Football Kick                    | 14'L x 16'W x 16'H 1   | 1      | ANY        | N/A        | N/A        | 110v/20amp   |
| 10     | Sports Arena/Speed Pitch Radar   | · 12'L x 11'W x 13'H 1 | 1      | ANY        | N/A        | N/A        | 110v/20amp   |
| 10     | Batter Up Baseball               | 11'L x 11'W x 10'H 1   | 1      | ANY        | N/A        | N/A        | 110v/20amp   |
| N/S    | Ball Pit (Moonbounce type)       | 10'L x 10'W x 10'H 1   | 4      | 40"        | 78"        | 275        | 110v/20amp   |
|        |                                  |                        |        |            |            |            |              |