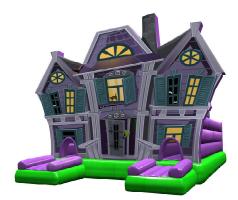

HAUNTED MAZE

This spooky maze is a small but intriguing obstacle maze for little trick-or-treaters. Great for ages pre-school through elementary school Great for ages 3 and up

The highly popular corn maze now has a life-like inflatable version to play in year-round! The classic corn maze is a favorite activity, and now you can relive that joy at any event, during any season. Get lost in twists and turns until you finally find your way out. What direction will you choose in order to try to be the first one out? The Corn Maze includes full digital graphics of a real corn maze and a giant 11'3D corn entrance. Fun for the whole family!