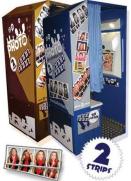

CLASSIC PHOTO BOOTHS Upload your pictures instantly to Facebook, YouTube and even record video for the guest of honor and images on a memory stick

OPEN-AIR LARGE PHOTO BOOTH

DIGITAL VIDEO FLIP BOOKS. GREEN SCREEN PHOTOGRAPHY