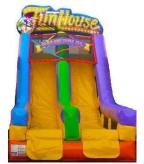

## INFLATABLE SLIDE'S AND COMPETITIVE GAME'S

DOUBLE LANE SLIDE FUN HOUSE

Climb up, slide down and choose which side you wish to slide down. Great for ages 5 and up

HIPPO CHOW DOWN

Each of the 4 players starts from their back wall and races to the pond of balls in the center to retrieve as many balls as possible and return them to the mesh bag at their starting wall. The player with the most balls in their bag is the winner. Great for ages 8 and up

|        | Inflatable Obstacle Courses Ga   | mes                    |        |            |            |            |              |
|--------|----------------------------------|------------------------|--------|------------|------------|------------|--------------|
| 6      | VR Obstacle Course (A)           | 35'L x 18'W x 22'H 2   | 4      | 40"        | 78"        | 250        | 2/110v/20amp |
| 6      | VR Obstacle Attachment (B)       | 40'L x 12'W x 8'H 1    | 4      | 40"        | 78"        | 250        | 110v/20amp   |
| 6      | VR Obstacle Attachment ©         | 30'L x 12'W x 8'H 1    | 4      | 40"        | 78"        | 250        | 110v/20amp   |
| 6      | High Voltage Grinder/Warped Wa   |                        | 4      | 40"        | 78"        | 250        | 3/120v/20amp |
| 6      | Ninja Wall Warped Wall           | 18'L x 18'W x 16'H 2   | 2      | 40"        | 78"        | 250        | 2/120v/20amp |
| 6      | Criss Cross Collision Course     | 75'L x 18' W' x 8'H 1  | 2      | ANY        | ANY        | 250        | 110v/20amp   |
| 6      | 3-D Obstacle Course              | 35'L x 17'W x 9'H 1    | 2      | 40"        | 78"        | 250        | 110v/20amp   |
| 6      | "Big Baller" Wipeout Obstacle    | 39'L x 21'W x 12'H 2   | 1      | 40"        | 78"        | 250        | 2/110v/20amp |
| 6      | Boot Camp Challenge Obstacle     | 85'L x 12'W x 16'H 3   | 6      | 42"        | 78"        | 250        | 3/110v/20amp |
| -      | 1 0                              |                        | -      |            |            |            |              |
|        | Inflatable Obstacle Courses      |                        |        |            |            |            |              |
| 7      | Laser /Tag Arena or Space Maze   |                        | 6      | ANY        | N/A        | N/A        | 2/110v/15amp |
| 7      | Laser TagUFO Arena               | 40'L x 40'W x 12-19'H  | 2      | 8          | ANY        | N/A        | N/A20v/20amp |
| 7      | Haunted Maze                     | 27'Lx16'Wx16'H 2       | 2      | 40"        | 78"        | 250        | 2/120v/20amp |
| 7      | Corn Maze                        | 40'L x 35'W x 12'H 2   | 6      | N/A        | N/A        | N/A        | 2/120v/20amp |
|        | Inflatable Slide's and Competiti | ve Cames               |        |            |            |            |              |
| 8      | Double Lane Slide Fun House      | 30'Lx15'Wx19'H 3       | 4      | 40"        | 78"        | 250        | 3/120v/20amp |
| 8      | Double Lane Slide High Voltage   |                        | 4      | 40"        | 78"        | 250<br>250 | 3/120v/20amp |
| 8      | Giant Slide                      | 30'Lx17'Wx18'H 1       | 2      | 40"        | 78"        | 250<br>250 | 110v/20amp   |
| 8      | Hippo Chow Down                  | 30°Lx30°Wx6°H 2        | 4      | 40"        | 78''       | 250<br>250 | 2/110v/20amp |
| 8      | Giant Rock Wall                  | 25Lx25'Wx30'H 1        | 4      | 48"        | 78"        | 250<br>250 | 110v/20amp   |
| 8      | Velcro Jump/Slam 'N Stick        | 12'L x 12' W x 15'H 1  | 1      | 40"        | 78''       | 250<br>250 | 110v/20amp   |
| 8      | Gladiator Joust                  | 20'L x 18'W x 4'H 1    | 4      | 40<br>40'' | 78<br>78"  | 230        | 110v/20amp   |
| 8      | Triple Threat                    | 26'L x 19'W x 12'H 1   | 4<br>9 | ANY        | N/A        | 273<br>N/A | 110v/20amp   |
| 8<br>8 |                                  | 10°L x 10°W x 10°H 1   | 2      | 40"        | 78"        | 275        | -            |
| 0      | Bouncy Boxing                    |                        | 2      | 40         | /8         | 273        | 110v/20amp   |
|        | Inflatable Games                 |                        |        |            |            |            |              |
| 9      | Wacky 4 Player Equalizer         | 45'Lx45'Wx10'H 1       | 4      | 40"        | 78"        | 250        | 120v/20amp   |
| 9      | Human Foosball                   | 45'Lx24'Wx8'H 1        | 10     | ANY        | N/A        | N/A        | 110v/20amp   |
| 9      | Extreme Dodgeball                | 45'Lx24'Wx8'H 1        | 10     | ANY        | N/A        | N/A        | 110v/20amp   |
| 9      | Bungee Run (Two Lane)            | 30'L x 12'W x 9'H 1    | 2      | 48"        | 78"        | 250        | 110v/20amp   |
| 9      | Bungee Run (Three Lane)          | 30'L x 12'W x 9'H 1    | 2      | 48"        | 78"        | 250        | 110v/20amp   |
| 9      | Ladder Climb - Single            | 15'Lx8'Wx8'H 1         | 1      | ANY        | 78"        | 250        | 110v/20amp   |
| 9      | Human Bowling                    | 30'L x 8'W x 5'H 1     | 1      | 48"        | 72"        | 250        | 110v/20amp   |
| 9      | Inflatable Twister               | 17'L x 17' W x 4'H 1   | 8      | ANY        | 78"        | 250        | 110v/20amp   |
|        |                                  |                        |        |            |            |            | -            |
| 10     | Inflatable Games and Sport The   |                        | ſ      | 40"        | 701        | 275        | 120 /20      |
| 10     | Disney Frozen Play Center        | 1'Lx16'Wx7'H 1         | 6      | 40"        | 78"<br>78" | 275        | 120v/20amp   |
| 10     | Tugger The Tiger                 | 50'L x 10'W x 17'H 2   | 6      | 24"        | 78"<br>70" | 150        | 110v/20amp   |
| 10     | Wacky Fun Center - Children Pla  |                        | 8      | 24"        | 78"        | 150        | 110v/20amp   |
| 10     | Justice League Obstacle          | 22'Lx12'Wx12'H 1       | 2      | 24"        | 78"        | 150        | 110v/20amp   |
| 10     | Ball Crawl (Octagonal)           | 8'L x 8'W x 3'H 1      | 4      | 24"        | 78"        | 200        | 110v/20amp   |
| 10     | Sumo Wrestling                   | 13'L x 13'W x NA N/A   | 2      | 40"        | 78"        | 275        | 110v/20amp   |
| 10     | Inflatable Sumo Ring             | 30'L x 25'W x 3'H 1    | N/A    | N/A        | N/A        | N/A        | 110v/20amp   |
| 10     | Inflatable GaGa Ball Pit         | 30'L x 25'W x 3'H 1    | 6      | N/A        | N/A        | N/A        | 110v/20amp   |
| 10     | Toddler Play Area                | 30'L x 25'W x 3'H 1    | 8      | N/A        | N/A        | N/A        | 110v/20amp   |
| 10     | Skeeball/Dbl Electronic          | 15'L x 10'W x 10'H 1   | 2      | N/A        | N/A        | N/A        | 2/110v/20amp |
| 10     | Axe Throwing                     | 10'L x 8'W x 9'H 1     | 1      | N/A        | N/A        | N/A        | 110v/20amp   |
| 10     | Quarterback Attack/Dbl Elec.     | 15'L x 13'W x 12'H 1   | 2      | N/A        | N/A        | N/A        | /2110v/20amp |
| 10     | Football Throw                   | 12'L x 11' W x 14'H 1  | 1      | ANY        | N/A        | N/A        | 110v/20amp   |
| 10     | Football Kick                    | 14'L x 16'W x 16'H 1   | 1      | ANY        | N/A        | N/A        | 110v/20amp   |
| 10     | Sports Arena/Speed Pitch Radar   | · 12'L x 11'W x 13'H 1 | 1      | ANY        | N/A        | N/A        | 110v/20amp   |
| 10     | Batter Up Baseball               | 11'L x 11'W x 10'H 1   | 1      | ANY        | N/A        | N/A        | 110v/20amp   |
| N/S    | Ball Pit (Moonbounce type)       | 10'L x 10'W x 10'H 1   | 4      | 40"        | 78"        | 275        | 110v/20amp   |
|        |                                  |                        |        |            |            |            |              |