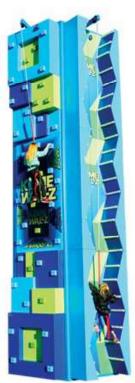

and up to 300 lbs per rider

MIND WINDER This ride can hold 16 adults or children. For adults and children. Great for ages 6 and up and up to 300 lbs per bucket

KLIME WALLZ

Our Klime Wallz challenge and excite climbers in ways that traditional climbing walls can't. Offering three (3) challenges is a sure way to inspire repeat climbs and ensure that your clients or guests are never bored! Great for ages 8 and up