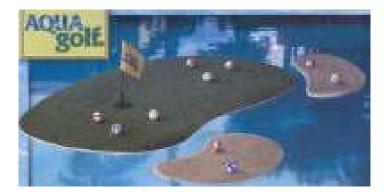

Great for ages 5+

PIT STOP CHALLENGE

Challengers race against the clock in a frantic effort to have the fastest time. Great for ages 10 and up

**COW MILKING** Great for ages 5+

GOOFY GOLF

9 Hole Miniature Golf Course Accommodating, 9 players at a time. Great for ages 3 and up