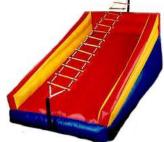

LADDER CLIMB

Easy does it! Try to climb your way to the top of the ladder without falling. Great for ages 6 and up

|        | Inflatable Obstacle Courses Ga   | mes                    |        |            |            |            |              |
|--------|----------------------------------|------------------------|--------|------------|------------|------------|--------------|
| 6      | VR Obstacle Course (A)           | 35'L x 18'W x 22'H 2   | 4      | 40"        | 78"        | 250        | 2/110v/20amp |
| 6      | VR Obstacle Attachment (B)       | 40'L x 12'W x 8'H 1    | 4      | 40"        | 78"        | 250        | 110v/20amp   |
| 6      | VR Obstacle Attachment ©         | 30'L x 12'W x 8'H 1    | 4      | 40"        | 78"        | 250        | 110v/20amp   |
| 6      | High Voltage Grinder/Warped Wa   |                        | 4      | 40"        | 78"        | 250        | 3/120v/20amp |
| 6      | Ninja Wall Warped Wall           | 18'L x 18'W x 16'H 2   | 2      | 40"        | 78"        | 250        | 2/120v/20amp |
| 6      | Criss Cross Collision Course     | 75'L x 18' W' x 8'H 1  | 2      | ANY        | ANY        | 250        | 110v/20amp   |
| 6      | 3-D Obstacle Course              | 35'L x 17'W x 9'H 1    | 2      | 40"        | 78"        | 250        | 110v/20amp   |
| 6      | "Big Baller" Wipeout Obstacle    | 39'L x 21'W x 12'H 2   | 1      | 40"        | 78"        | 250        | 2/110v/20amp |
| 6      | Boot Camp Challenge Obstacle     | 85'L x 12'W x 16'H 3   | 6      | 42"        | 78"        | 250        | 3/110v/20amp |
| -      | 1 0                              |                        | -      |            |            |            |              |
|        | Inflatable Obstacle Courses      |                        |        |            |            |            |              |
| 7      | Laser /Tag Arena or Space Maze   |                        | 6      | ANY        | N/A        | N/A        | 2/110v/15amp |
| 7      | Laser TagUFO Arena               | 40'L x 40'W x 12-19'H  | 2      | 8          | ANY        | N/A        | N/A20v/20amp |
| 7      | Haunted Maze                     | 27'Lx16'Wx16'H 2       | 2      | 40"        | 78"        | 250        | 2/120v/20amp |
| 7      | Corn Maze                        | 40'L x 35'W x 12'H 2   | 6      | N/A        | N/A        | N/A        | 2/120v/20amp |
|        | Inflatable Slide's and Competiti | ve Cames               |        |            |            |            |              |
| 8      | Double Lane Slide Fun House      | 30'Lx15'Wx19'H 3       | 4      | 40"        | 78"        | 250        | 3/120v/20amp |
| 8      | Double Lane Slide High Voltage   |                        | 4      | 40"        | 78"        | 250<br>250 | 3/120v/20amp |
| 8      | Giant Slide                      | 30'Lx17'Wx18'H 1       | 2      | 40"        | 78"        | 250<br>250 | 110v/20amp   |
| 8      | Hippo Chow Down                  | 30°Lx30°Wx6°H 2        | 4      | 40"        | 78''       | 250<br>250 | 2/110v/20amp |
| 8      | Giant Rock Wall                  | 25Lx25'Wx30'H 1        | 4      | 48"        | 78"        | 250<br>250 | 110v/20amp   |
| 8      | Velcro Jump/Slam 'N Stick        | 12'L x 12' W x 15'H 1  | 1      | 40"        | 78''       | 250<br>250 | 110v/20amp   |
| 8      | Gladiator Joust                  | 20'L x 18'W x 4'H 1    | 4      | 40<br>40'' | 78<br>78"  | 230        | 110v/20amp   |
| 8      | Triple Threat                    | 26'L x 19'W x 12'H 1   | 4<br>9 | ANY        | N/A        | 273<br>N/A | 110v/20amp   |
| 8<br>8 |                                  | 10°L x 10°W x 10°H 1   | 2      | 40"        | 78"        | 275        | -            |
| 0      | Bouncy Boxing                    |                        | 2      | 40         | /8         | 273        | 110v/20amp   |
|        | Inflatable Games                 |                        |        |            |            |            |              |
| 9      | Wacky 4 Player Equalizer         | 45'Lx45'Wx10'H 1       | 4      | 40"        | 78"        | 250        | 120v/20amp   |
| 9      | Human Foosball                   | 45'Lx24'Wx8'H 1        | 10     | ANY        | N/A        | N/A        | 110v/20amp   |
| 9      | Extreme Dodgeball                | 45'Lx24'Wx8'H 1        | 10     | ANY        | N/A        | N/A        | 110v/20amp   |
| 9      | Bungee Run (Two Lane)            | 30'L x 12'W x 9'H 1    | 2      | 48"        | 78"        | 250        | 110v/20amp   |
| 9      | Bungee Run (Three Lane)          | 30'L x 12'W x 9'H 1    | 2      | 48"        | 78"        | 250        | 110v/20amp   |
| 9      | Ladder Climb - Single            | 15'Lx8'Wx8'H 1         | 1      | ANY        | 78"        | 250        | 110v/20amp   |
| 9      | Human Bowling                    | 30'L x 8'W x 5'H 1     | 1      | 48"        | 72"        | 250        | 110v/20amp   |
| 9      | Inflatable Twister               | 17'L x 17' W x 4'H 1   | 8      | ANY        | 78"        | 250        | 110v/20amp   |
|        |                                  |                        |        |            |            |            | -            |
| 10     | Inflatable Games and Sport The   |                        | ſ      | 40"        | 701        | 275        | 120 /20      |
| 10     | Disney Frozen Play Center        | 1'Lx16'Wx7'H 1         | 6      | 40"        | 78"<br>78" | 275        | 120v/20amp   |
| 10     | Tugger The Tiger                 | 50'L x 10'W x 17'H 2   | 6      | 24"        | 78"<br>70" | 150        | 110v/20amp   |
| 10     | Wacky Fun Center - Children Pla  |                        | 8      | 24"        | 78"        | 150        | 110v/20amp   |
| 10     | Justice League Obstacle          | 22'Lx12'Wx12'H 1       | 2      | 24"        | 78"        | 150        | 110v/20amp   |
| 10     | Ball Crawl (Octagonal)           | 8'L x 8'W x 3'H 1      | 4      | 24"        | 78"        | 200        | 110v/20amp   |
| 10     | Sumo Wrestling                   | 13'L x 13'W x NA N/A   | 2      | 40"        | 78"        | 275        | 110v/20amp   |
| 10     | Inflatable Sumo Ring             | 30'L x 25'W x 3'H 1    | N/A    | N/A        | N/A        | N/A        | 110v/20amp   |
| 10     | Inflatable GaGa Ball Pit         | 30'L x 25'W x 3'H 1    | 6      | N/A        | N/A        | N/A        | 110v/20amp   |
| 10     | Toddler Play Area                | 30'L x 25'W x 3'H 1    | 8      | N/A        | N/A        | N/A        | 110v/20amp   |
| 10     | Skeeball/Dbl Electronic          | 15'L x 10'W x 10'H 1   | 2      | N/A        | N/A        | N/A        | 2/110v/20amp |
| 10     | Axe Throwing                     | 10'L x 8'W x 9'H 1     | 1      | N/A        | N/A        | N/A        | 110v/20amp   |
| 10     | Quarterback Attack/Dbl Elec.     | 15'L x 13'W x 12'H 1   | 2      | N/A        | N/A        | N/A        | /2110v/20amp |
| 10     | Football Throw                   | 12'L x 11' W x 14'H 1  | 1      | ANY        | N/A        | N/A        | 110v/20amp   |
| 10     | Football Kick                    | 14'L x 16'W x 16'H 1   | 1      | ANY        | N/A        | N/A        | 110v/20amp   |
| 10     | Sports Arena/Speed Pitch Radar   | · 12'L x 11'W x 13'H 1 | 1      | ANY        | N/A        | N/A        | 110v/20amp   |
| 10     | Batter Up Baseball               | 11'L x 11'W x 10'H 1   | 1      | ANY        | N/A        | N/A        | 110v/20amp   |
| N/S    | Ball Pit (Moonbounce type)       | 10'L x 10'W x 10'H 1   | 4      | 40"        | 78"        | 275        | 110v/20amp   |
|        |                                  |                        |        |            |            |            |              |