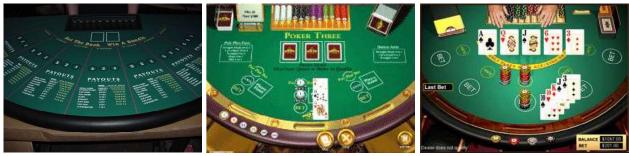

# CASINO TABLES. WHEELS AND SLOT MACHINES

Welcome to the excitement of Las Vegas, monte Carlo, and Atlantic city with a casino party. We have a variety of games including Blackjack, Multi-Action Blackjack, Craps, Roulette, Mini-Baccarat, Red Dog, Let-It-Ride, Caribbean Stud, Three Card Poker tables, Slot Machines, and Money Wheels. Our croupiers, dealers and pit boss' are professionally trained and dressed in tuxedo shirts and black ties just like the casinos. You can provide volunteer dealers (with the exception of craps) who we will train at no additional charge. Packages can be customized to meet your needs and budget.

LET-IT-RIDE POKER

THREE CARD POKER

CARIBBEAN STUD POKER

BACCARAT

PAIGOW POKER

**RED DOG** 

B-I-N-G-O

PROJECTION SCREEN B-I-N-G-O AND KENO