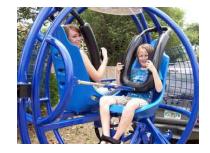

GYRO XTREME Two rider powered human gyroscope. Mechanically spins, left and right and rolls you around and around into a 360 degree barrel roll Great for ages 9 and up

2 PERSON TUMBLER

Strap on as our operator, tumbles you into a 360 degree barrel roll Great for ages 8 and up