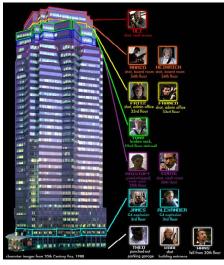

## ESCAPE NAKATOMIA PLAZA... A DIE HARD EXPERIENCE

Experience 1: Bad Guy Hans Gruber... You are one of 12 guys with Hans Gruber. Your mission is to get in the elevator from the rooftop, manage to break into the vault, grab the money and escape out the front door in the lobby before time runs out. You have 20 minutes before John McClane gets you. Yippee Ki Ya!!! Great for adults

Experience 2: Good Guy John McClane... You one of 12 guys with John McClane. Your mission is coming soon. You have 20 minutes before Hans Gruber gets you. Yippee Ki Ya!!! Great for adults