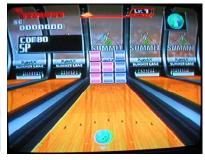

All VR games include an LCD projector and large screen or Plasma T.V. to get the whole crowd involved.

**VR GIANT PROJECTION GAMING** 

Any gaming system can be set up, viewed and played with any quantity or players. Wii bowling alley is shown above.

VR OCULUS GAMING

Any gaming system can be set up, viewed and played with any quantity or players. Wii bowling alley is shown above.

LIKE US ON FACEBOOK @ULTIMATEAMUSEMENTS FOLLOW US ON TWITTER @ULTIMATEAMUSE