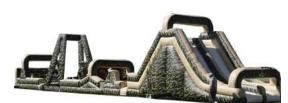

### 3-D OBSTACLE COURSE

A good adrenaline rush. This course totals over 70' from start to finish Great for ages 5 and up

6

**BOOT CAMP CHALLENGE** Sir! Yes Sir! Over 90' in length and our most challenging, adrenalin, heat pumping obstacle course. Kids and adults will keep competing each time they race.

Great for ages 5 and up

|        | Inflatable Obstacle Courses Ga   | mes                    |        |            |            |            |              |
|--------|----------------------------------|------------------------|--------|------------|------------|------------|--------------|
| 6      | VR Obstacle Course (A)           | 35'L x 18'W x 22'H 2   | 4      | 40"        | 78"        | 250        | 2/110v/20amp |
| 6      | VR Obstacle Attachment (B)       | 40'L x 12'W x 8'H 1    | 4      | 40"        | 78"        | 250        | 110v/20amp   |
| 6      | VR Obstacle Attachment ©         | 30'L x 12'W x 8'H 1    | 4      | 40"        | 78"        | 250        | 110v/20amp   |
| 6      | High Voltage Grinder/Warped Wa   |                        | 4      | 40"        | 78"        | 250        | 3/120v/20amp |
| 6      | Ninja Wall Warped Wall           | 18'L x 18'W x 16'H 2   | 2      | 40"        | 78"        | 250        | 2/120v/20amp |
| 6      | Criss Cross Collision Course     | 75'L x 18' W' x 8'H 1  | 2      | ANY        | ANY        | 250        | 110v/20amp   |
| 6      | 3-D Obstacle Course              | 35'L x 17'W x 9'H 1    | 2      | 40"        | 78"        | 250        | 110v/20amp   |
| 6      | "Big Baller" Wipeout Obstacle    | 39'L x 21'W x 12'H 2   | 1      | 40"        | 78"        | 250        | 2/110v/20amp |
| 6      | Boot Camp Challenge Obstacle     | 85'L x 12'W x 16'H 3   | 6      | 42"        | 78"        | 250        | 3/110v/20amp |
| -      | 1 0                              |                        | -      |            |            |            |              |
|        | Inflatable Obstacle Courses      |                        |        |            |            |            |              |
| 7      | Laser /Tag Arena or Space Maze   |                        | 6      | ANY        | N/A        | N/A        | 2/110v/15amp |
| 7      | Laser TagUFO Arena               | 40'L x 40'W x 12-19'H  | 2      | 8          | ANY        | N/A        | N/A20v/20amp |
| 7      | Haunted Maze                     | 27'Lx16'Wx16'H 2       | 2      | 40"        | 78"        | 250        | 2/120v/20amp |
| 7      | Corn Maze                        | 40'L x 35'W x 12'H 2   | 6      | N/A        | N/A        | N/A        | 2/120v/20amp |
|        | Inflatable Slide's and Competiti | ve Cames               |        |            |            |            |              |
| 8      | Double Lane Slide Fun House      | 30'Lx15'Wx19'H 3       | 4      | 40"        | 78"        | 250        | 3/120v/20amp |
| 8      | Double Lane Slide High Voltage   |                        | 4      | 40"        | 78"        | 250<br>250 | 3/120v/20amp |
| 8      | Giant Slide                      | 30'Lx17'Wx18'H 1       | 2      | 40"        | 78"        | 250<br>250 | 110v/20amp   |
| 8      | Hippo Chow Down                  | 30°Lx30°Wx6°H 2        | 4      | 40"        | 78''       | 250<br>250 | 2/110v/20amp |
| 8      | Giant Rock Wall                  | 25Lx25'Wx30'H 1        | 4      | 48"        | 78"        | 250<br>250 | 110v/20amp   |
| 8      | Velcro Jump/Slam 'N Stick        | 12'L x 12' W x 15'H 1  | 1      | 40"        | 78''       | 250<br>250 | 110v/20amp   |
| 8      | Gladiator Joust                  | 20'L x 18'W x 4'H 1    | 4      | 40<br>40'' | 78<br>78"  | 230        | 110v/20amp   |
| 8      | Triple Threat                    | 26'L x 19'W x 12'H 1   | 4<br>9 | ANY        | N/A        | 273<br>N/A | 110v/20amp   |
| 8<br>8 |                                  | 10°L x 10°W x 10°H 1   | 2      | 40"        | 78"        | 275        | -            |
| 0      | Bouncy Boxing                    |                        | 2      | 40         | /8         | 273        | 110v/20amp   |
|        | Inflatable Games                 |                        |        |            |            |            |              |
| 9      | Wacky 4 Player Equalizer         | 45'Lx45'Wx10'H 1       | 4      | 40"        | 78"        | 250        | 120v/20amp   |
| 9      | Human Foosball                   | 45'Lx24'Wx8'H 1        | 10     | ANY        | N/A        | N/A        | 110v/20amp   |
| 9      | Extreme Dodgeball                | 45'Lx24'Wx8'H 1        | 10     | ANY        | N/A        | N/A        | 110v/20amp   |
| 9      | Bungee Run (Two Lane)            | 30'L x 12'W x 9'H 1    | 2      | 48"        | 78"        | 250        | 110v/20amp   |
| 9      | Bungee Run (Three Lane)          | 30'L x 12'W x 9'H 1    | 2      | 48"        | 78"        | 250        | 110v/20amp   |
| 9      | Ladder Climb - Single            | 15'Lx8'Wx8'H 1         | 1      | ANY        | 78"        | 250        | 110v/20amp   |
| 9      | Human Bowling                    | 30'L x 8'W x 5'H 1     | 1      | 48"        | 72"        | 250        | 110v/20amp   |
| 9      | Inflatable Twister               | 17'L x 17' W x 4'H 1   | 8      | ANY        | 78"        | 250        | 110v/20amp   |
|        |                                  |                        |        |            |            |            | -            |
| 10     | Inflatable Games and Sport The   |                        | ſ      | 40"        | 701        | 275        | 120 /20      |
| 10     | Disney Frozen Play Center        | 1'Lx16'Wx7'H 1         | 6      | 40"        | 78"<br>78" | 275        | 120v/20amp   |
| 10     | Tugger The Tiger                 | 50'L x 10'W x 17'H 2   | 6      | 24"        | 78"<br>70" | 150        | 110v/20amp   |
| 10     | Wacky Fun Center - Children Pla  |                        | 8      | 24"        | 78"        | 150        | 110v/20amp   |
| 10     | Justice League Obstacle          | 22'Lx12'Wx12'H 1       | 2      | 24"        | 78"        | 150        | 110v/20amp   |
| 10     | Ball Crawl (Octagonal)           | 8'L x 8'W x 3'H 1      | 4      | 24"        | 78"        | 200        | 110v/20amp   |
| 10     | Sumo Wrestling                   | 13'L x 13'W x NA N/A   | 2      | 40"        | 78"        | 275        | 110v/20amp   |
| 10     | Inflatable Sumo Ring             | 30'L x 25'W x 3'H 1    | N/A    | N/A        | N/A        | N/A        | 110v/20amp   |
| 10     | Inflatable GaGa Ball Pit         | 30'L x 25'W x 3'H 1    | 6      | N/A        | N/A        | N/A        | 110v/20amp   |
| 10     | Toddler Play Area                | 30'L x 25'W x 3'H 1    | 8      | N/A        | N/A        | N/A        | 110v/20amp   |
| 10     | Skeeball/Dbl Electronic          | 15'L x 10'W x 10'H 1   | 2      | N/A        | N/A        | N/A        | 2/110v/20amp |
| 10     | Axe Throwing                     | 10'L x 8'W x 9'H 1     | 1      | N/A        | N/A        | N/A        | 110v/20amp   |
| 10     | Quarterback Attack/Dbl Elec.     | 15'L x 13'W x 12'H 1   | 2      | N/A        | N/A        | N/A        | /2110v/20amp |
| 10     | Football Throw                   | 12'L x 11' W x 14'H 1  | 1      | ANY        | N/A        | N/A        | 110v/20amp   |
| 10     | Football Kick                    | 14'L x 16'W x 16'H 1   | 1      | ANY        | N/A        | N/A        | 110v/20amp   |
| 10     | Sports Arena/Speed Pitch Radar   | · 12'L x 11'W x 13'H 1 | 1      | ANY        | N/A        | N/A        | 110v/20amp   |
| 10     | Batter Up Baseball               | 11'L x 11'W x 10'H 1   | 1      | ANY        | N/A        | N/A        | 110v/20amp   |
| N/S    | Ball Pit (Moonbounce type)       | 10'L x 10'W x 10'H 1   | 4      | 40"        | 78"        | 275        | 110v/20amp   |
|        |                                  |                        |        |            |            |            |              |