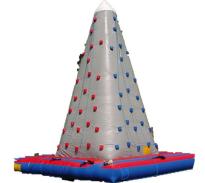

### DOUBLE LANE SLIDE HIGH VOLTAGE

A good adrenaline rush. This course totals over 70' from start to finish Great for ages 5 and up

**GTANT ROCK WALL** Challenge yourself and your friends on our 30' Rocky Mountain inflatable. Great for ages 6 and up

|        | Inflatable Obstacle Courses Ga   | mes                    |        |            |            |            |              |
|--------|----------------------------------|------------------------|--------|------------|------------|------------|--------------|
| 6      | VR Obstacle Course (A)           | 35'L x 18'W x 22'H 2   | 4      | 40"        | 78"        | 250        | 2/110v/20amp |
| 6      | VR Obstacle Attachment (B)       | 40'L x 12'W x 8'H 1    | 4      | 40"        | 78"        | 250        | 110v/20amp   |
| 6      | VR Obstacle Attachment ©         | 30'L x 12'W x 8'H 1    | 4      | 40"        | 78"        | 250        | 110v/20amp   |
| 6      | High Voltage Grinder/Warped Wa   |                        | 4      | 40"        | 78"        | 250        | 3/120v/20amp |
| 6      | Ninja Wall Warped Wall           | 18'L x 18'W x 16'H 2   | 2      | 40"        | 78"        | 250        | 2/120v/20amp |
| 6      | Criss Cross Collision Course     | 75'L x 18' W' x 8'H 1  | 2      | ANY        | ANY        | 250        | 110v/20amp   |
| 6      | 3-D Obstacle Course              | 35'L x 17'W x 9'H 1    | 2      | 40"        | 78"        | 250        | 110v/20amp   |
| 6      | "Big Baller" Wipeout Obstacle    | 39'L x 21'W x 12'H 2   | 1      | 40"        | 78"        | 250        | 2/110v/20amp |
| 6      | Boot Camp Challenge Obstacle     | 85'L x 12'W x 16'H 3   | 6      | 42"        | 78"        | 250        | 3/110v/20amp |
| -      | 1 0                              |                        | -      |            |            |            |              |
|        | Inflatable Obstacle Courses      |                        |        |            |            |            |              |
| 7      | Laser /Tag Arena or Space Maze   |                        | 6      | ANY        | N/A        | N/A        | 2/110v/15amp |
| 7      | Laser TagUFO Arena               | 40'L x 40'W x 12-19'H  | 2      | 8          | ANY        | N/A        | N/A20v/20amp |
| 7      | Haunted Maze                     | 27'Lx16'Wx16'H 2       | 2      | 40"        | 78"        | 250        | 2/120v/20amp |
| 7      | Corn Maze                        | 40'L x 35'W x 12'H 2   | 6      | N/A        | N/A        | N/A        | 2/120v/20amp |
|        | Inflatable Slide's and Competiti | ve Cames               |        |            |            |            |              |
| 8      | Double Lane Slide Fun House      | 30'Lx15'Wx19'H 3       | 4      | 40"        | 78"        | 250        | 3/120v/20amp |
| 8      | Double Lane Slide High Voltage   |                        | 4      | 40"        | 78"        | 250<br>250 | 3/120v/20amp |
| 8      | Giant Slide                      | 30'Lx17'Wx18'H 1       | 2      | 40"        | 78"        | 250<br>250 | 110v/20amp   |
| 8      | Hippo Chow Down                  | 30°Lx30°Wx6°H 2        | 4      | 40"        | 78''       | 250<br>250 | 2/110v/20amp |
| 8      | Giant Rock Wall                  | 25Lx25'Wx30'H 1        | 4      | 48"        | 78"        | 250<br>250 | 110v/20amp   |
| 8      | Velcro Jump/Slam 'N Stick        | 12'L x 12' W x 15'H 1  | 1      | 40"        | 78''       | 250<br>250 | 110v/20amp   |
| 8      | Gladiator Joust                  | 20'L x 18'W x 4'H 1    | 4      | 40<br>40'' | 78<br>78"  | 230        | 110v/20amp   |
| 8      | Triple Threat                    | 26'L x 19'W x 12'H 1   | 4<br>9 | ANY        | N/A        | 273<br>N/A | 110v/20amp   |
| 8<br>8 |                                  | 10°L x 10°W x 10°H 1   | 2      | 40"        | 78"        | 275        | -            |
| 0      | Bouncy Boxing                    |                        | 2      | 40         | /8         | 273        | 110v/20amp   |
|        | Inflatable Games                 |                        |        |            |            |            |              |
| 9      | Wacky 4 Player Equalizer         | 45'Lx45'Wx10'H 1       | 4      | 40"        | 78"        | 250        | 120v/20amp   |
| 9      | Human Foosball                   | 45'Lx24'Wx8'H 1        | 10     | ANY        | N/A        | N/A        | 110v/20amp   |
| 9      | Extreme Dodgeball                | 45'Lx24'Wx8'H 1        | 10     | ANY        | N/A        | N/A        | 110v/20amp   |
| 9      | Bungee Run (Two Lane)            | 30'L x 12'W x 9'H 1    | 2      | 48"        | 78"        | 250        | 110v/20amp   |
| 9      | Bungee Run (Three Lane)          | 30'L x 12'W x 9'H 1    | 2      | 48"        | 78"        | 250        | 110v/20amp   |
| 9      | Ladder Climb - Single            | 15'Lx8'Wx8'H 1         | 1      | ANY        | 78"        | 250        | 110v/20amp   |
| 9      | Human Bowling                    | 30'L x 8'W x 5'H 1     | 1      | 48"        | 72"        | 250        | 110v/20amp   |
| 9      | Inflatable Twister               | 17'L x 17' W x 4'H 1   | 8      | ANY        | 78"        | 250        | 110v/20amp   |
|        |                                  |                        |        |            |            |            | -            |
| 10     | Inflatable Games and Sport The   |                        | ſ      | 40"        | 701        | 275        | 120 /20      |
| 10     | Disney Frozen Play Center        | 1'Lx16'Wx7'H 1         | 6      | 40"        | 78"<br>78" | 275        | 120v/20amp   |
| 10     | Tugger The Tiger                 | 50'L x 10'W x 17'H 2   | 6      | 24"        | 78"<br>70" | 150        | 110v/20amp   |
| 10     | Wacky Fun Center - Children Pla  |                        | 8      | 24"        | 78"        | 150        | 110v/20amp   |
| 10     | Justice League Obstacle          | 22'Lx12'Wx12'H 1       | 2      | 24"        | 78"        | 150        | 110v/20amp   |
| 10     | Ball Crawl (Octagonal)           | 8'L x 8'W x 3'H 1      | 4      | 24"        | 78"        | 200        | 110v/20amp   |
| 10     | Sumo Wrestling                   | 13'L x 13'W x NA N/A   | 2      | 40"        | 78"        | 275        | 110v/20amp   |
| 10     | Inflatable Sumo Ring             | 30'L x 25'W x 3'H 1    | N/A    | N/A        | N/A        | N/A        | 110v/20amp   |
| 10     | Inflatable GaGa Ball Pit         | 30'L x 25'W x 3'H 1    | 6      | N/A        | N/A        | N/A        | 110v/20amp   |
| 10     | Toddler Play Area                | 30'L x 25'W x 3'H 1    | 8      | N/A        | N/A        | N/A        | 110v/20amp   |
| 10     | Skeeball/Dbl Electronic          | 15'L x 10'W x 10'H 1   | 2      | N/A        | N/A        | N/A        | 2/110v/20amp |
| 10     | Axe Throwing                     | 10'L x 8'W x 9'H 1     | 1      | N/A        | N/A        | N/A        | 110v/20amp   |
| 10     | Quarterback Attack/Dbl Elec.     | 15'L x 13'W x 12'H 1   | 2      | N/A        | N/A        | N/A        | /2110v/20amp |
| 10     | Football Throw                   | 12'L x 11' W x 14'H 1  | 1      | ANY        | N/A        | N/A        | 110v/20amp   |
| 10     | Football Kick                    | 14'L x 16'W x 16'H 1   | 1      | ANY        | N/A        | N/A        | 110v/20amp   |
| 10     | Sports Arena/Speed Pitch Radar   | · 12'L x 11'W x 13'H 1 | 1      | ANY        | N/A        | N/A        | 110v/20amp   |
| 10     | Batter Up Baseball               | 11'L x 11'W x 10'H 1   | 1      | ANY        | N/A        | N/A        | 110v/20amp   |
| N/S    | Ball Pit (Moonbounce type)       | 10'L x 10'W x 10'H 1   | 4      | 40"        | 78"        | 275        | 110v/20amp   |
|        |                                  |                        |        |            |            |            |              |