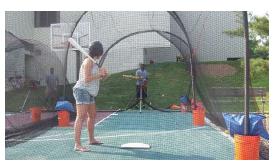

**BATTING CAGE** Great for ages 6 and up

COLD AIR ADVERTISING BALLOON

Personalize your next event! With the Cold air balloon you can be sure the guests will know where to find the party. Our 25' Balloon will add color and excite everyone as they get closer to the fun! You may customize your banner for your event.