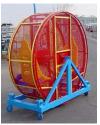

and up to 300 lbs per rider

MIND WINDER This ride can hold 16 adults or children. For adults and children. Great for ages 6 and up and up to 300 lbs per bucket

KLIME WALLZ

Our Klime Wallz challenge and excite climbers in ways that traditional climbing walls can't. Offering three (3) challenges is a sure way to inspire repeat climbs and ensure that your clients or guests are never bored! Great for ages 8 and up