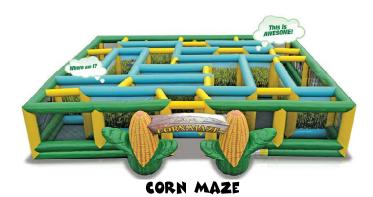

HAUNTED MAZE

This spooky maze is a small but intriguing obstacle maze for little trick-or-treaters. Great for ages pre-school through elementary school Great for ages 3 and up

The highly popular corn maze now has a life-like inflatable version to play in year-round! The classic corn maze is a favorite activity, and now you can relive that joy at any event, during any season. Get lost in twists and turns until you finally find your way out. What direction will you choose in order to try to be the first one out? The Corn Maze includes full digital graphics of a real corn maze and a giant 11'3D corn entrance. Fun for the whole family!

|        | Inflatable Obstacle Courses Ga   | mes                    |        |            |            |            |              |
|--------|----------------------------------|------------------------|--------|------------|------------|------------|--------------|
| 6      | VR Obstacle Course (A)           | 35'L x 18'W x 22'H 2   | 4      | 40"        | 78"        | 250        | 2/110v/20amp |
| 6      | VR Obstacle Attachment (B)       | 40'L x 12'W x 8'H 1    | 4      | 40"        | 78"        | 250        | 110v/20amp   |
| 6      | VR Obstacle Attachment ©         | 30'L x 12'W x 8'H 1    | 4      | 40"        | 78"        | 250        | 110v/20amp   |
| 6      | High Voltage Grinder/Warped Wa   |                        | 4      | 40"        | 78"        | 250        | 3/120v/20amp |
| 6      | Ninja Wall Warped Wall           | 18'L x 18'W x 16'H 2   | 2      | 40"        | 78"        | 250        | 2/120v/20amp |
| 6      | Criss Cross Collision Course     | 75'L x 18' W' x 8'H 1  | 2      | ANY        | ANY        | 250        | 110v/20amp   |
| 6      | 3-D Obstacle Course              | 35'L x 17'W x 9'H 1    | 2      | 40"        | 78"        | 250        | 110v/20amp   |
| 6      | "Big Baller" Wipeout Obstacle    | 39'L x 21'W x 12'H 2   | 1      | 40"        | 78"        | 250        | 2/110v/20amp |
| 6      | Boot Camp Challenge Obstacle     | 85'L x 12'W x 16'H 3   | 6      | 42"        | 78"        | 250        | 3/110v/20amp |
| -      | 1 0                              |                        | -      |            |            |            |              |
|        | Inflatable Obstacle Courses      |                        |        |            |            |            |              |
| 7      | Laser /Tag Arena or Space Maze   |                        | 6      | ANY        | N/A        | N/A        | 2/110v/15amp |
| 7      | Laser TagUFO Arena               | 40'L x 40'W x 12-19'H  | 2      | 8          | ANY        | N/A        | N/A20v/20amp |
| 7      | Haunted Maze                     | 27'Lx16'Wx16'H 2       | 2      | 40"        | 78"        | 250        | 2/120v/20amp |
| 7      | Corn Maze                        | 40'L x 35'W x 12'H 2   | 6      | N/A        | N/A        | N/A        | 2/120v/20amp |
|        | Inflatable Slide's and Competiti | ve Cames               |        |            |            |            |              |
| 8      | Double Lane Slide Fun House      | 30'Lx15'Wx19'H 3       | 4      | 40"        | 78"        | 250        | 3/120v/20amp |
| 8      | Double Lane Slide High Voltage   |                        | 4      | 40"        | 78"        | 250<br>250 | 3/120v/20amp |
| 8      | Giant Slide                      | 30'Lx17'Wx18'H 1       | 2      | 40"        | 78"        | 250<br>250 | 110v/20amp   |
| 8      | Hippo Chow Down                  | 30°Lx30°Wx6°H 2        | 4      | 40"        | 78''       | 250<br>250 | 2/110v/20amp |
| 8      | Giant Rock Wall                  | 25Lx25'Wx30'H 1        | 4      | 48"        | 78"        | 250<br>250 | 110v/20amp   |
| 8      | Velcro Jump/Slam 'N Stick        | 12'L x 12' W x 15'H 1  | 1      | 40"        | 78''       | 250<br>250 | 110v/20amp   |
| 8      | Gladiator Joust                  | 20'L x 18'W x 4'H 1    | 4      | 40<br>40'' | 78<br>78"  | 230        | 110v/20amp   |
| 8      | Triple Threat                    | 26'L x 19'W x 12'H 1   | 4<br>9 | ANY        | N/A        | 273<br>N/A | 110v/20amp   |
| 8<br>8 |                                  | 10°L x 10°W x 10°H 1   | 2      | 40"        | 78"        | 275        | -            |
| 0      | Bouncy Boxing                    |                        | 2      | 40         | /8         | 273        | 110v/20amp   |
|        | Inflatable Games                 |                        |        |            |            |            |              |
| 9      | Wacky 4 Player Equalizer         | 45'Lx45'Wx10'H 1       | 4      | 40"        | 78"        | 250        | 120v/20amp   |
| 9      | Human Foosball                   | 45'Lx24'Wx8'H 1        | 10     | ANY        | N/A        | N/A        | 110v/20amp   |
| 9      | Extreme Dodgeball                | 45'Lx24'Wx8'H 1        | 10     | ANY        | N/A        | N/A        | 110v/20amp   |
| 9      | Bungee Run (Two Lane)            | 30'L x 12'W x 9'H 1    | 2      | 48"        | 78"        | 250        | 110v/20amp   |
| 9      | Bungee Run (Three Lane)          | 30'L x 12'W x 9'H 1    | 2      | 48"        | 78"        | 250        | 110v/20amp   |
| 9      | Ladder Climb - Single            | 15'Lx8'Wx8'H 1         | 1      | ANY        | 78"        | 250        | 110v/20amp   |
| 9      | Human Bowling                    | 30'L x 8'W x 5'H 1     | 1      | 48"        | 72"        | 250        | 110v/20amp   |
| 9      | Inflatable Twister               | 17'L x 17' W x 4'H 1   | 8      | ANY        | 78"        | 250        | 110v/20amp   |
|        |                                  |                        |        |            |            |            | -            |
| 10     | Inflatable Games and Sport The   |                        | ſ      | 40"        | 701        | 275        | 120 /20      |
| 10     | Disney Frozen Play Center        | 1'Lx16'Wx7'H 1         | 6      | 40"        | 78"<br>78" | 275        | 120v/20amp   |
| 10     | Tugger The Tiger                 | 50'L x 10'W x 17'H 2   | 6      | 24"        | 78"<br>70" | 150        | 110v/20amp   |
| 10     | Wacky Fun Center - Children Pla  |                        | 8      | 24"        | 78"        | 150        | 110v/20amp   |
| 10     | Justice League Obstacle          | 22'Lx12'Wx12'H 1       | 2      | 24"        | 78"        | 150        | 110v/20amp   |
| 10     | Ball Crawl (Octagonal)           | 8'L x 8'W x 3'H 1      | 4      | 24"        | 78"        | 200        | 110v/20amp   |
| 10     | Sumo Wrestling                   | 13'L x 13'W x NA N/A   | 2      | 40"        | 78"        | 275        | 110v/20amp   |
| 10     | Inflatable Sumo Ring             | 30'L x 25'W x 3'H 1    | N/A    | N/A        | N/A        | N/A        | 110v/20amp   |
| 10     | Inflatable GaGa Ball Pit         | 30'L x 25'W x 3'H 1    | 6      | N/A        | N/A        | N/A        | 110v/20amp   |
| 10     | Toddler Play Area                | 30'L x 25'W x 3'H 1    | 8      | N/A        | N/A        | N/A        | 110v/20amp   |
| 10     | Skeeball/Dbl Electronic          | 15'L x 10'W x 10'H 1   | 2      | N/A        | N/A        | N/A        | 2/110v/20amp |
| 10     | Axe Throwing                     | 10'L x 8'W x 9'H 1     | 1      | N/A        | N/A        | N/A        | 110v/20amp   |
| 10     | Quarterback Attack/Dbl Elec.     | 15'L x 13'W x 12'H 1   | 2      | N/A        | N/A        | N/A        | /2110v/20amp |
| 10     | Football Throw                   | 12'L x 11' W x 14'H 1  | 1      | ANY        | N/A        | N/A        | 110v/20amp   |
| 10     | Football Kick                    | 14'L x 16'W x 16'H 1   | 1      | ANY        | N/A        | N/A        | 110v/20amp   |
| 10     | Sports Arena/Speed Pitch Radar   | · 12'L x 11'W x 13'H 1 | 1      | ANY        | N/A        | N/A        | 110v/20amp   |
| 10     | Batter Up Baseball               | 11'L x 11'W x 10'H 1   | 1      | ANY        | N/A        | N/A        | 110v/20amp   |
| N/S    | Ball Pit (Moonbounce type)       | 10'L x 10'W x 10'H 1   | 4      | 40"        | 78"        | 275        | 110v/20amp   |
|        |                                  |                        |        |            |            |            |              |