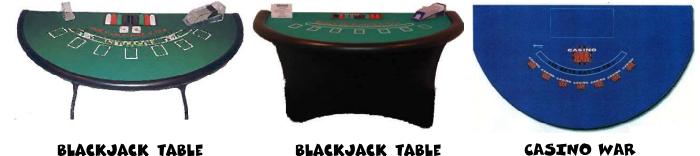

# CASINO TABLES. WHEELS AND SLOT MACHINES

Welcome to the excitement of Las Vegas, monte Carlo, and Atlantic city with a casino party. We have a variety of games including Blackjack, Multi-Action Blackjack, Craps, Roulette, Mini-Baccarat, Red Dog, Let-It-Ride, Caribbean Stud, Three Card Poker tables, Slot Machines, and Money Wheels. Our croupiers, dealers and pit boss' are professionally trained and dressed in tuxedo shirts and black ties just like the casinos. You can provide volunteer dealers (with the exception of craps) who we will train at no additional charge. Packages can be customized to meet your needs and budget.

**BLACKJACK TABLE** WITH SKIRT

CASINO WAR

Blackjack! Each table can accommodate up to seven players at a time. Tables include, chips and cards.

MONEY WHEELS

CUSTOM WHEELS