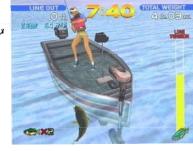

## VIRTUAL REALITY AND REAL GAMES

VR BASEBALL

Batter UP! Step into our virtual batter's box and play a game of home run derby! Ten tries to see how many homeruns you can make.

VR SNOWBOARDING

Attempt jumps, spins and flips while racing down a mountain. challenge yourself and friends to beat your time and speed.