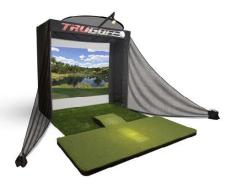

PROFESSIONAL GOLF SIMULATOR

Fooorrreee! Imagine being on the back nine of Augusta National, swing the club and tee off from our virtual golf course or driving range

VR SHOOTING LASER SHOT

A simulaton game that lets you hunt, shoot, trap or target your prey. Complete with screen, proector, gun ad riffle and over 18 games to choose from. Used and tested by law enforcement.

#### LED Equipment and Lounge Furniture

|     | LED Equipment and Ebunge I u      | i intui c          |     |             |     |     |     |              |
|-----|-----------------------------------|--------------------|-----|-------------|-----|-----|-----|--------------|
| 20  | LED Cerpintine Bench              | 5'L x 1'W x 2'H    | N/A | 3           | N/A | N/A | N/A | N/A          |
| 20  | LED Cube                          | 1'L x 1'W x 2'H    | N/A | 1           | N/A | N/A | N/A | N/A          |
| 20  | LED Rectangular Bench             | 5'L x 1'W x 2'H    | N/A | 3           | N/A | N/A | N/A | N/A          |
| 20  | LED Cocktail Chairs               | 2'L x 2'W x 5'H    | N/A | 1           | N/A | N/A | N/A | N/A          |
| 20  | LED Cocktail Table                | 2'L x 2'W x 5'H    | N/A | 1           | N/A | N/A | N/A | N/A          |
| 20  | LED Glow Bar                      | 8'L x 2'W x 4'H    | N/A | N/A         | ANY | N/A | N/A | Batteries    |
| 20  | Mega Bar Uplighing                | 22"L x 2.5W x 4"H  | N/A | N/A         | N/A | N/A | N/A | 110v/15amp   |
| 20  | LED Sofa, Chairs & Table          | 4-8"L x 3W x 3"H   | N/A | N/A         | N/A | N/A | N/A | N/A          |
| 20  | LED Bar                           | 8'L x 6'W x 6'H    | N/A | N/A         | N/A | N/A | N/A | 110v/15amp   |
| 20  | White Leather High Back Couch     | 5'Lx2'Wx5'H        | N/A | 3-Jan       | N/A | N/A | N/A | N/A          |
| 20  | White Coffee Table                | 2'L x 1'W x 2'H    | N/A | N/A         | N/A | N/A | N/A | N/A          |
| 20  | White Cubbies                     | 4'L x 1'W x 4'H    | N/A | 16-32 pairs | N/A | N/A | N/A | N/A          |
|     | Virtual Reality                   |                    |     |             |     |     |     |              |
| 21  | Virtual Reality Baseball          | 8'L x 6'W x 6'H    | N/A | 1           | N/A | N/A | N/A | 110v/15amp   |
| N/S | Virtual Reality Skeet Shooting    | 8'L x 6'W x 6'H    | N/A | 2           | N/A | N/A | N/A | 110v/15amp   |
| 21  | Virtual Reality Snowboarding      | 8'L x 6'W x 6'H    | N/A | 1           | N/A | N/A | 250 | 110v/15amp   |
| 21  | Wii Giant Pojection Gaming        | 10'L x 10'W x 10'H | N/A | 4           | N/A | N/A | N/A | 110v/15amp   |
| 21  | Virtual Reality Shooting Laser Sh |                    | N/A | 2           | ANY | ANY | N/A | 110v/15amp   |
| 21  | Professional Golf Simulator       | 15'Lx15'Wx15'H     | N/A | 1           | N/A | N/A | N/A | 2/110v/15amp |
| 21  | Oculus Beat Saber                 | 15'L x 15'W x 12'H | N/A | 2           | N/A | N/A | N/A | 2/110v/15amp |
|     | More Virtual Reality Games        |                    |     |             |     |     |     |              |
| 22  | Virtual Reality Hunting           | 8'Lx6'Wx6'H        | N/A | 1           | N/A | N/A | N/A | 110v/15amp   |
| N/S | Virtual Reality Bow Hunting       | 8'Lx6'Wx6'H        | N/A | 1           | N/A | N/A | N/A | 110v/15amp   |
| 22  | Virtual Reality Bass Fishing      | 8'Lx6'Wx6'H        | N/A | 1           | N/A | N/A | N/A | 110v/15amp   |
| 22  | Virtual Reality Bowling           | 8'L x 6'W x 6'H    | N/A | 2           | N/A | N/A | N/A | 110v/15amp   |
| 22  | Virtual Reality Boxing            | 8'L x 6'W x 6'H    | N/A | 2           | N/A | N/A | N/A | 110v/15amp   |
| 22  | Retro Atari/Nintendo Games        | 8'L x 6'W x 6'H    | N/A | 1           | N/A | N/A | N/A | 110v/15amp   |
| 22  | Rock Band 1, 2, 3 and 4           | 10'Lx8'Wx6'H       | N/A | 4           | ANY | N/A | N/A | 110v/15amp   |
| 22  | Guitar Hero 1, 2, 3, 4 and 5      | 10'L x 8'W x 6'H   | N/A | 2           | ANY | N/A | N/A | 110v/15amp   |
| 22  | Wii U w/projector and screen or I |                    |     | 4           | ANY | N/A | N/A | 110v/15amp   |
| 22  | Wii w/projector and screen or Pla |                    |     | 4           | ANY | N/A | N/A | 110v/15amp   |
| 22  | X Box w/projector and screen or   |                    |     | 4           | ANY | N/A | N/A | 110v/15amp   |
| 22  | X Box 360 w/projector and screen  |                    |     | 4           | ANY | N/A | N/A | 110v/15amp   |
| 22  | X Box 1 w/projector and screen o  |                    |     | 4           | ANY | N/A | N/A | 110v/15amp   |
| 22  | X Box Kinect w/projector and sci  |                    |     | A4          | ANY | N/A | N/A | 110v/15amp   |
| 22  | Playstation 2 w/projector and scr |                    |     |             | ANY | N/A | N/A | 110v/15amp   |
| 22  | Playstation 3 w/projector and scr |                    |     |             | ANY | N/A | N/A | 110v/15amp   |
| 22  | Game Cube w/projector and scree   |                    |     |             | ANY | N/A | N/A | 110v/15amp   |
| 22  | Dance Dance Revolution            | 8'Lx6'Wx6'H        | N/A | 2           | ANY | N/A | N/A | 110v/15amp   |
| 22  | Karaoke Idol                      | 8'Lx6'Wx6'H        | N/A | 2           | ANY | N/A | N/A | 110v/15amp   |
| 22  | Deejay Hero 1 and 2 w/Micropho    |                    | N/A | 1           | ANY | N/A | N/A | 110v/15amp   |
| 22  | Tony Hawk's Skateboarding         | 8'Lx6'Wx6'H        | N/A | 1           | ANY | N/A | N/A | 110v/15amp   |
| 22  | Virtual Reality Tennis            | 10'Lx8'Wx10'H      | N/A | 2           | N/A | N/A | N/A | 110v/15amp   |
| N/S | Virtual Football                  | 8'Lx6'Wx6'H        | N/A | 2           | N/A | N/A | N/A | 110v/15amp   |
| N/S | Virtual Golden Tee                | 8'Lx6'Wx6'H        | N/A | 4           | N/A | N/A | N/A | 110v/15amp   |
| N/S | Virtual Soccer                    | 8'Lx6'Wx6'H        | N/A | 2           | N/A | N/A | N/A | 110v/15amp   |
| -   |                                   |                    |     |             | -   | . = |     | ·            |