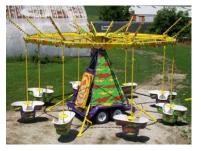

and up to 300 lbs per rider

MIND WINDER This ride can hold 16 adults or children. For adults and children. Great for ages 6 and up and up to 300 lbs per bucket

KLIME WALLZ

Our Klime Wallz challenge and excite climbers in ways that traditional climbing walls can't. Offering three (3) challenges is a sure way to inspire repeat climbs and ensure that your clients or guests are never bored! Great for ages 8 and up