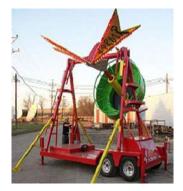

GYRO XTREME Two rider powered human gyroscope. Mechanically spins, left and right and rolls you around and around into a 360 degree barrel roll Great for ages 9 and up

2 PERSON TUMBLER

Strap on as our operator, tumbles you into a 360 degree barrel roll Great for ages 8 and up