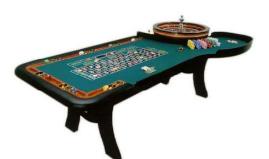

### SINGLE AND DOUBLE ROULETTE TABLES

Place your bets! So many choices, so little time. Bet on black or red or odd or even or straight u on your favorite number with our single or double roulette tables. Each table includes, chips, rules signs, wheel and ball.