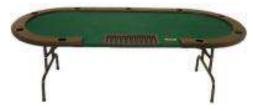

**BLACKJACK TABLE** WITH SKIRT

CASINO WAR

Blackjack! Each table can accommodate up to seven players at a time. Tables include, chips and cards.

MONEY WHEELS

CUSTOM WHEELS

### SINGLE AND DOUBLE ROULETTE TABLES

Place your bets! So many choices, so little time. Bet on black or red or odd or even or straight u on your favorite number with our single or double roulette tables. Each table includes, chips, rules signs, wheel and ball.

Roll them bones! We have a variety of Craps tables to suit your needs. Whether your are a novice or an experienced gambler, our 6, 7, 8, 12, or 14 foot tables are for you. Each table includes rules signs, dice and chips.