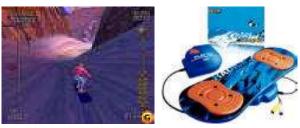

## VIRTUAL REALITY AND REAL GAMES

VR BASEBALL

Batter UP! Step into our virtual batter's box and play a game of home run derby! Ten tries to see how many homeruns you can make.

VR SNOWBOARDING

Attempt jumps, spins and flips while racing down a mountain. challenge yourself and friends to beat your time and speed.

All VR games include an LCD projector and large screen or Plasma T.V. to get the whole crowd involved.

**VR GIANT PROJECTION GAMING** 

Any gaming system can be set up, viewed and played with any quantity or players. Wii bowling alley is shown above.